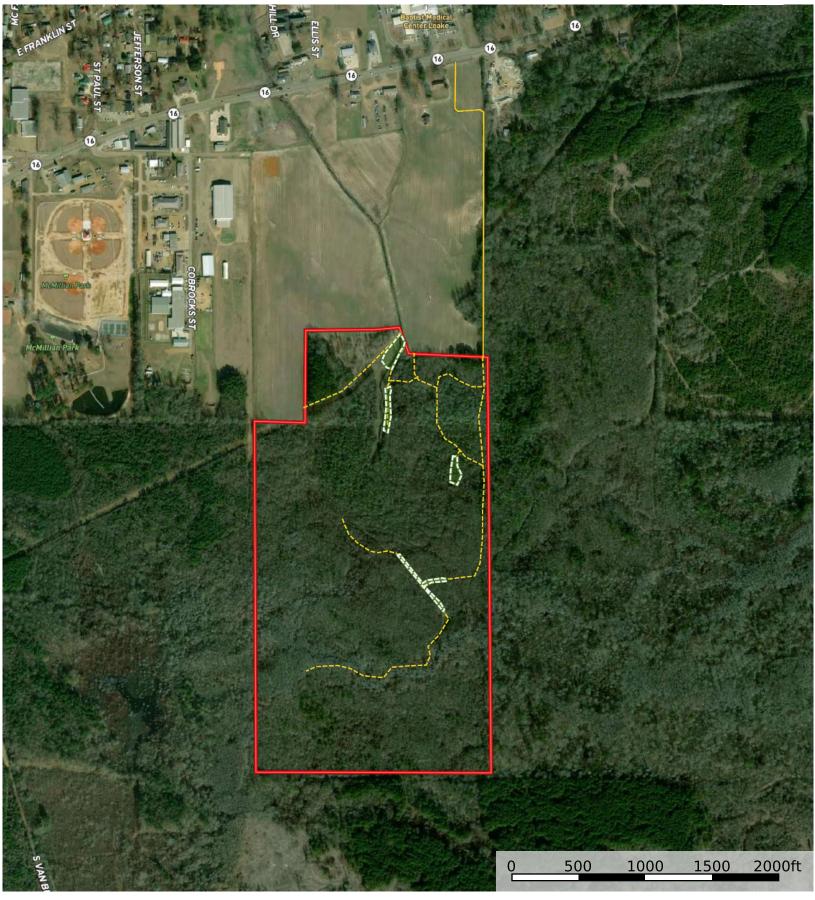

Leake 125 Hwy 16 Leake County, Mississippi, 125 AC +/-

--- Road / Trail ----

- Primary Road D Food Plot D Boundary

Backwoods LandP: 601-209-4882backwoodsland.comPO Box N

The information contained herein was obtained from sources deemed to be reliable. Land id<sup>TM</sup> Services makes no warranties or guarantees as to the completeness or accuracy thereof. Leake 125 Hwy 16 Leake County, Mississippi, 125 AC +/-

Leake 125 Hwy 16 Leake County, Mississippi, 125 AC +/-

## Leake 125 Hwy 16

Leake County, Mississippi, 125 AC +/-