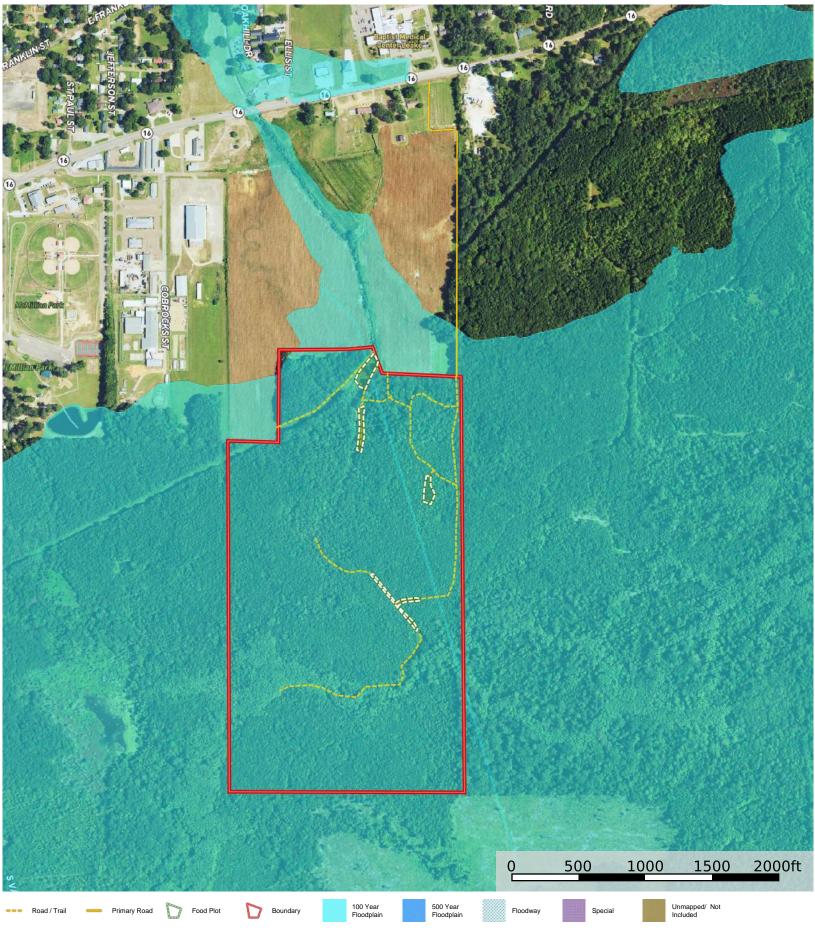

Leake 125 Hwy 16 Leake County, Mississippi, 125 AC +/-

--- Road / Trail ----

- Primary Road D Food Plot D Boundary

Backwoods LandP: 601-209-4882backwoodsland.comPO Box N

The information contained herein was obtained from sources deemed to be reliable. Land id<sup>TM</sup> Services makes no warranties or guarantees as to the completeness or accuracy thereof. Leake 125 Hwy 16 Leake County, Mississippi, 125 AC +/-

Leake 125 Hwy 16 Leake County, Mississippi, 125 AC +/-

## Leake 125 Hwy 16

Leake County, Mississippi, 125 AC +/-