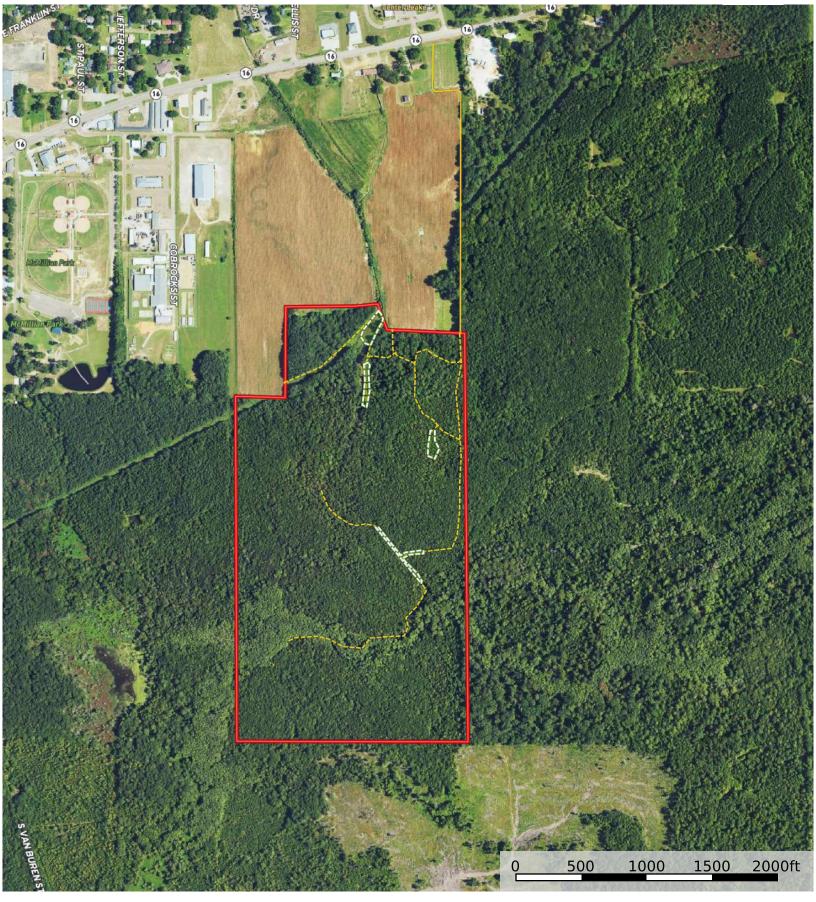

Leake 125 Hwy 16 Leake County, Mississippi, 125 AC +/-

--- Road / Trail ----

- Primary Road D Food Plot D Boundary

Backwoods LandP: 601-209-4882backwoodsland.comPO Box N

The information contained herein was obtained from sources deemed to be reliable. Land id<sup>TM</sup> Services makes no warranties or guarantees as to the completeness or accuracy thereof. Leake 125 Hwy 16 Leake County, Mississippi, 125 AC +/-

Leake 125 Hwy 16 Leake County, Mississippi, 125 AC +/-

## Leake 125 Hwy 16

Leake County, Mississippi, 125 AC +/-