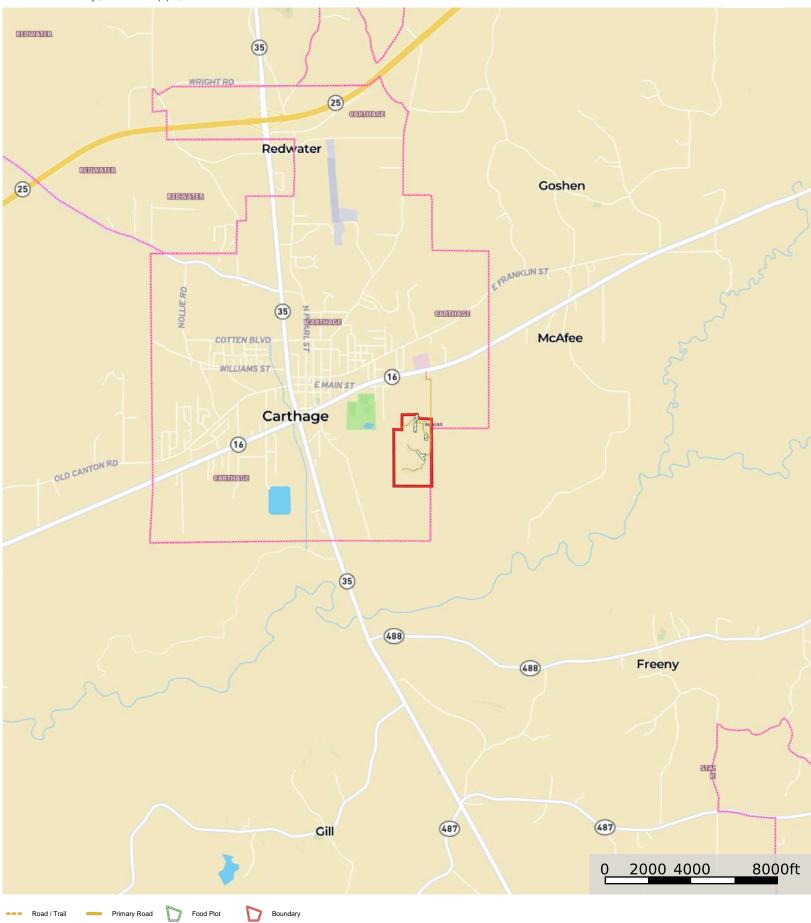

Leake 125 Hwy 16 Leake County, Mississippi, 125 AC +/-

--- Road / Trail ----

- Primary Road D Food Plot D Boundary

Backwoods LandP: 601-209-4882backwoodsland.comPO Box N

The information contained herein was obtained from sources deemed to be reliable. Land id<sup>TM</sup> Services makes no warranties or guarantees as to the completeness or accuracy thereof. Leake 125 Hwy 16 Leake County, Mississippi, 125 AC +/-

Leake 125 Hwy 16 Leake County, Mississippi, 125 AC +/-

## Leake 125 Hwy 16

Leake County, Mississippi, 125 AC +/-