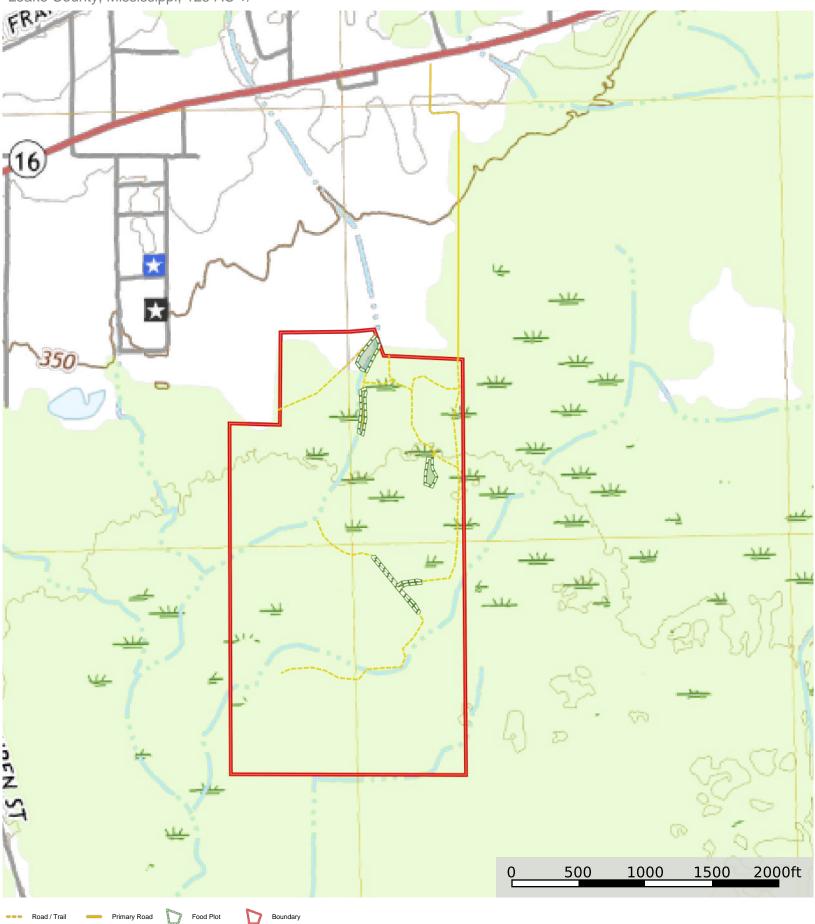

Leake 125 Hwy 16 Leake County, Mississippi, 125 AC +/-

--- Road / Trail ----

- Primary Road D Food Plot D Boundary

Backwoods LandP: 601-209-4882backwoodsland.comPO Box N

The information contained herein was obtained from sources deemed to be reliable. Land id<sup>TM</sup> Services makes no warranties or guarantees as to the completeness or accuracy thereof. Leake 125 Hwy 16 Leake County, Mississippi, 125 AC +/-

--- Road / Trail --- Primary Road 🏠 Food Plot

d Plot 🛛 🎦 Boundary

Backwoods LandP: 601-209-4882backwoodsland.comPO Box N

The information contained herein was obtained from sources deemed to be reliable. Land id<sup>TM</sup> Services makes no warranties or guarantees as to the completeness or accuracy thereof. Leake 125 Hwy 16 Leake County, Mississippi, 125 AC +/-

Leake 125 Hwy 16 Leake County, Mississippi, 125 AC +/-

## Leake 125 Hwy 16

Leake County, Mississippi, 125 AC +/-