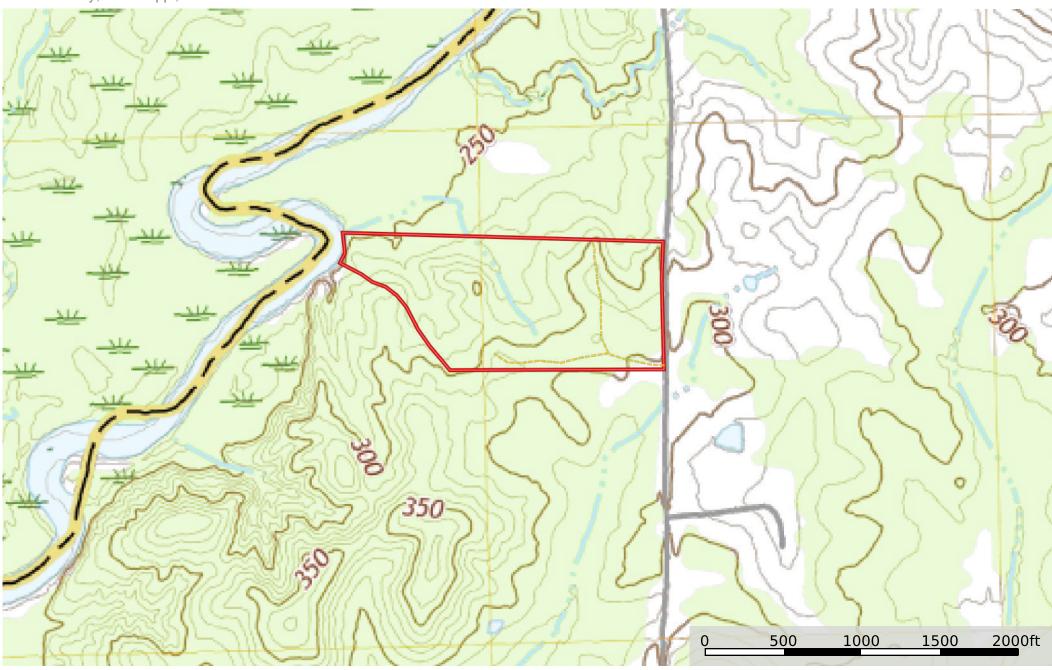

## Attala 33 CR4101

Attala County, Mississippi, 33 AC +/-

--- Road / Trail

Boundary

Attala 33 CR4101 Attala County, Mississippi, 33 AC +/-HATHCOCK RD 12 DUDANA LEEST Durant stalian Springs 12 COUNTY RD 4202 (12) [51] Aberdeen Junction 12 COUNTY RD 4110 431) Boyette Sallis MAYST