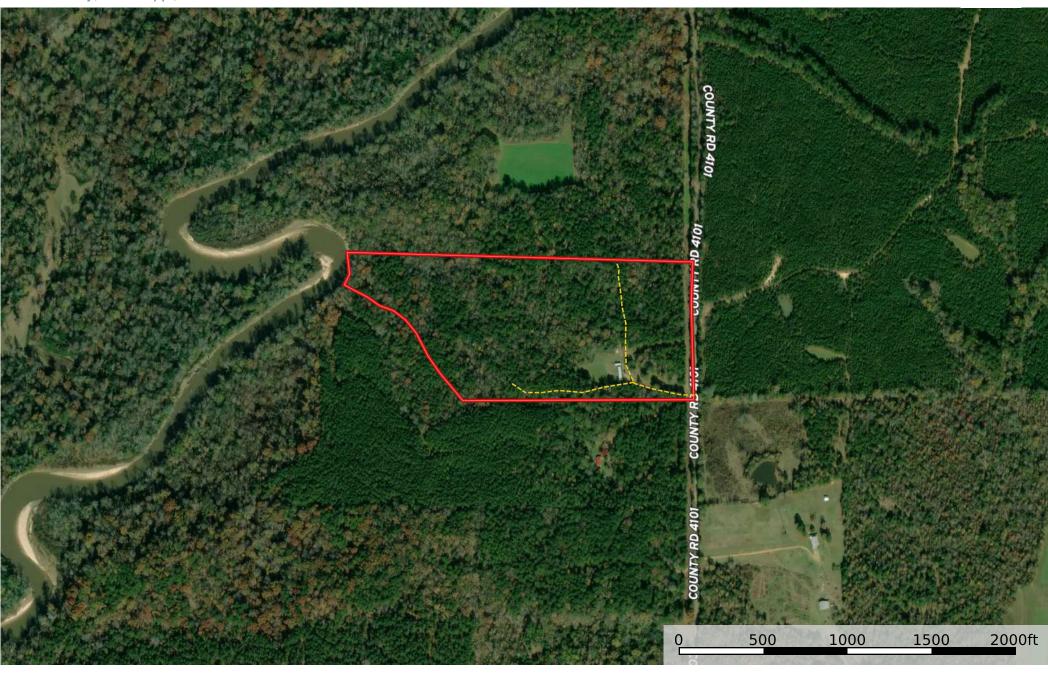

## Attala 33 CR4101

Attala County, Mississippi, 33 AC +/-

--- Road / Trail

Boundary

Attala 33 CR4101 Attala County, Mississippi, 33 AC +/-HATHCOCK RD 12 DUDANA LEEST Durant stalian Springs 12 COUNTY RD 4202 (12) [51] Aberdeen Junction 12 COUNTY RD 4110 431) Boyette Sallis MAYST