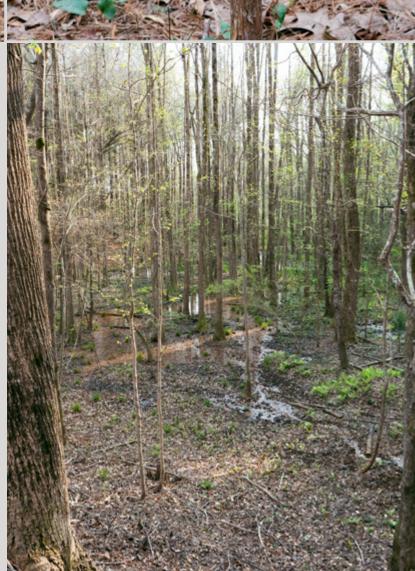

## **Lauderdale County | 29+/- Acres**

Looking for the perfect spot to build your dream country home? Look no further than this stunning 29 +/- acre tract on Blizzard Road near Meridian, MS. With mature pine timber, rolling hills, and a large private pond, this property is the ideal location for a quiet and peaceful estate.

Take in breathtaking views of the lake from multiple house sites overlooking the private pond. And with power and water available on-site, building your dream home has never been easier.

Located in the highly sought-after West Lauderdale School District, your new driveway will be just 6 minutes from the Okatibee boat ramp, providing easy access to fishing and boating on the lake. Plus, West Lauderdale High School is just 10 minutes away, and West Lauderdale Elementary is just 5 minutes away.