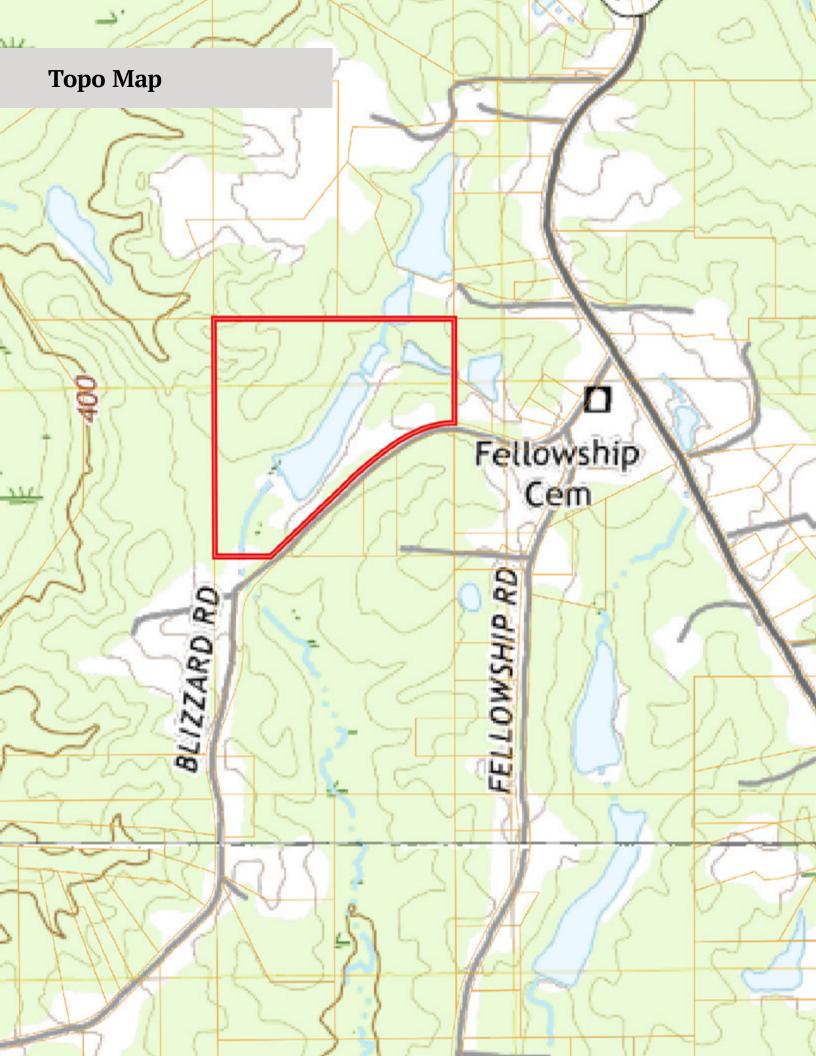

## **Lauderdale County | 29+/- Acres**

Looking for the perfect spot to build your dream country home? Look no further than this stunning 29 +/- acre tract on Blizzard Road near Meridian, MS. With mature pine timber, rolling hills, and a large private pond, this property is the ideal location for a quiet and peaceful estate.

Take in breathtaking views of the lake from multiple house sites overlooking the private pond. And with power and water available on-site, building your dream home has never been easier.

Located in the highly sought-after West Lauderdale School District, your new driveway will be just 6 minutes from the Okatibee boat ramp, providing easy access to fishing and boating on the lake. Plus, West Lauderdale High School is just 10 minutes away, and West Lauderdale Elementary is just 5 minutes away.

## **Property Features**

- Private pond
- Power and water
- Mature pine timber
- 5 minutes from Okatibee Lake boat ramp
- 10 minutes from West Lauderdale High School
- 5 minutes from West Lauderdale Elementary
- Multiple house sites