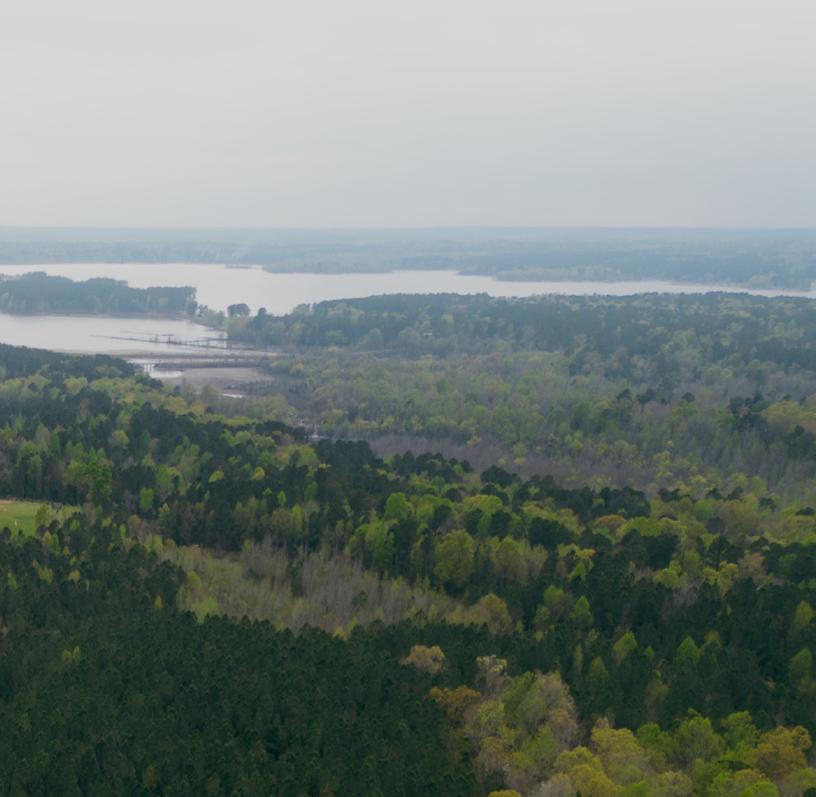

Take in breathtaking views of the lake from multiple house sites overlooking the private pond. And with power and water available on-site, building your dream home has never been easier.

Located in the highly sought-after West Lauderdale School District, your new driveway will be just 6 minutes from the Okatibee boat ramp, providing easy access to fishing and boating on the lake. Plus, West Lauderdale High School is just 10 minutes away, and West Lauderdale Elementary is just 5 minutes away.

## **Property Features**

- Private pond
- Power and water
- Mature pine timber
- 5 minutes from Okatibee Lake boat ramp
- 10 minutes from West Lauderdale High School
- 5 minutes from West Lauderdale Elementary
- Multiple house sites