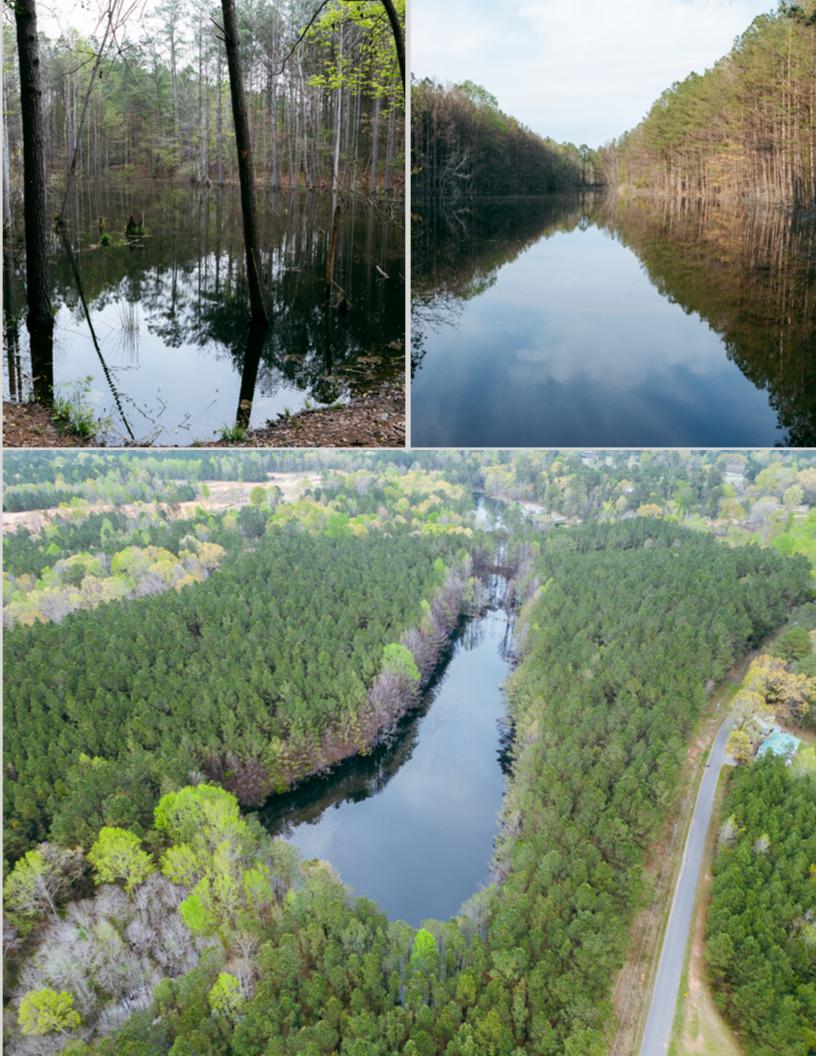

## **Lauderdale County | 29+/- Acres**

Looking for the perfect spot to build your dream country home? Look no further than this stunning 29 +/- acre tract on Blizzard Road near Meridian, MS. With mature pine timber, rolling hills, and a large private pond, this property is the ideal location for a quiet and peaceful estate.

Take in breathtaking views of the lake from multiple house sites overlooking the private pond. And with power and water available on-site, building your dream home has never been easier.

Located in the highly sought-after West Lauderdale School District, your new driveway will be just 6 minutes from the Okatibee boat ramp, providing easy access to fishing and boating on the lake. Plus, West Lauderdale High School is just 10 minutes away, and West Lauderdale Elementary is just 5 minutes away.

## **Property Features**

- Private pond
- Power and water
- Mature pine timber
- 5 minutes from Okatibee Lake boat ramp
- 10 minutes from West Lauderdale High School
- 5 minutes from West Lauderdale Elementary
- Multiple house sites