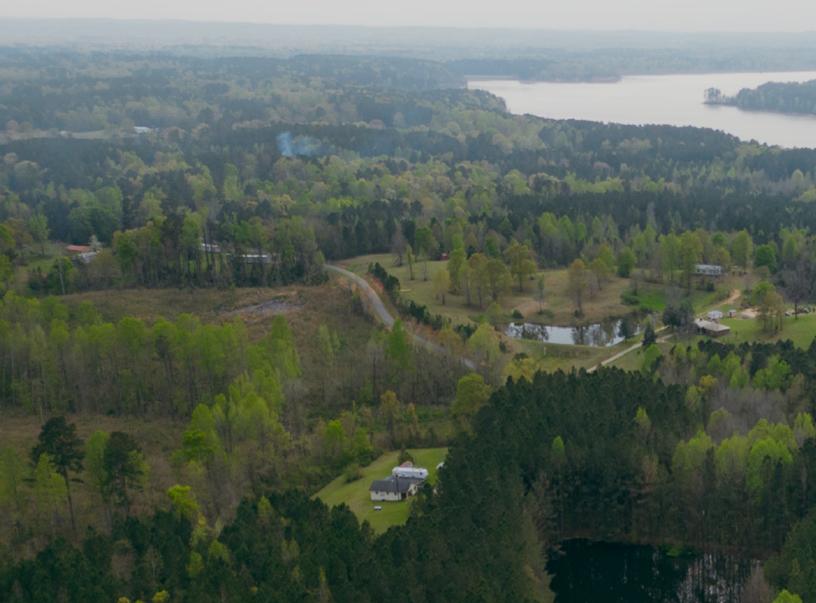

## **Lauderdale County | 29+/- Acres**

Looking for the perfect spot to build your dream country home? Look no further than this stunning 29 +/- acre tract on Blizzard Road near Meridian, MS. With mature pine timber, rolling hills, and a large private pond, this property is the ideal location for a quiet and peaceful estate.

Take in breathtaking views of the lake from multiple house sites overlooking the private pond. And with power and water available on-site, building your dream home has never been easier.

Located in the highly sought-after West Lauderdale School District, your new driveway will be just 6 minutes from the Okatibee boat ramp, providing easy access to fishing and boating on the lake. Plus, West Lauderdale High School is just 10 minutes away, and West Lauderdale Elementary is just 5 minutes away.

## **Property Features**

- Private pond
- Power and water
- Mature pine timber
- 5 minutes from Okatibee Lake boat ramp
- 10 minutes from West Lauderdale High School
- 5 minutes from West Lauderdale Elementary
- Multiple house sites