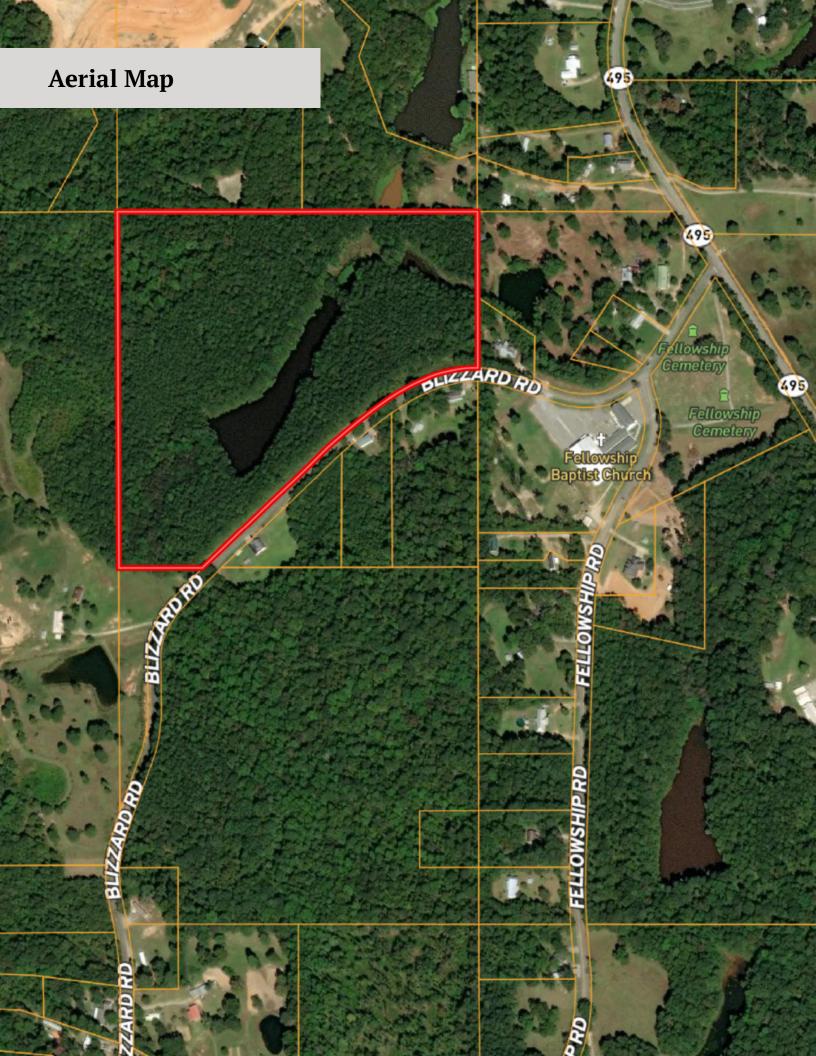

## **Lauderdale County | 29+/- Acres**

Looking for the perfect spot to build your dream country home? Look no further than this stunning 29 +/- acre tract on Blizzard Road near Meridian, MS. With mature pine timber, rolling hills, and a large private pond, this property is the ideal location for a quiet and peaceful estate.

Take in breathtaking views of the lake from multiple house sites overlooking the private pond. And with power and water available on-site, building your dream home has never been easier.

Located in the highly sought-after West Lauderdale School District, your new driveway will be just 6 minutes from the Okatibee boat ramp, providing easy access to fishing and boating on the lake. Plus, West Lauderdale High School is just 10 minutes away, and West Lauderdale Elementary is just 5 minutes away.

## **Property Features**

- Private pond
- Power and water
- Mature pine timber
- 5 minutes from Okatibee Lake boat ramp
- 10 minutes from West Lauderdale High School
- 5 minutes from West Lauderdale Elementary
- Multiple house sites