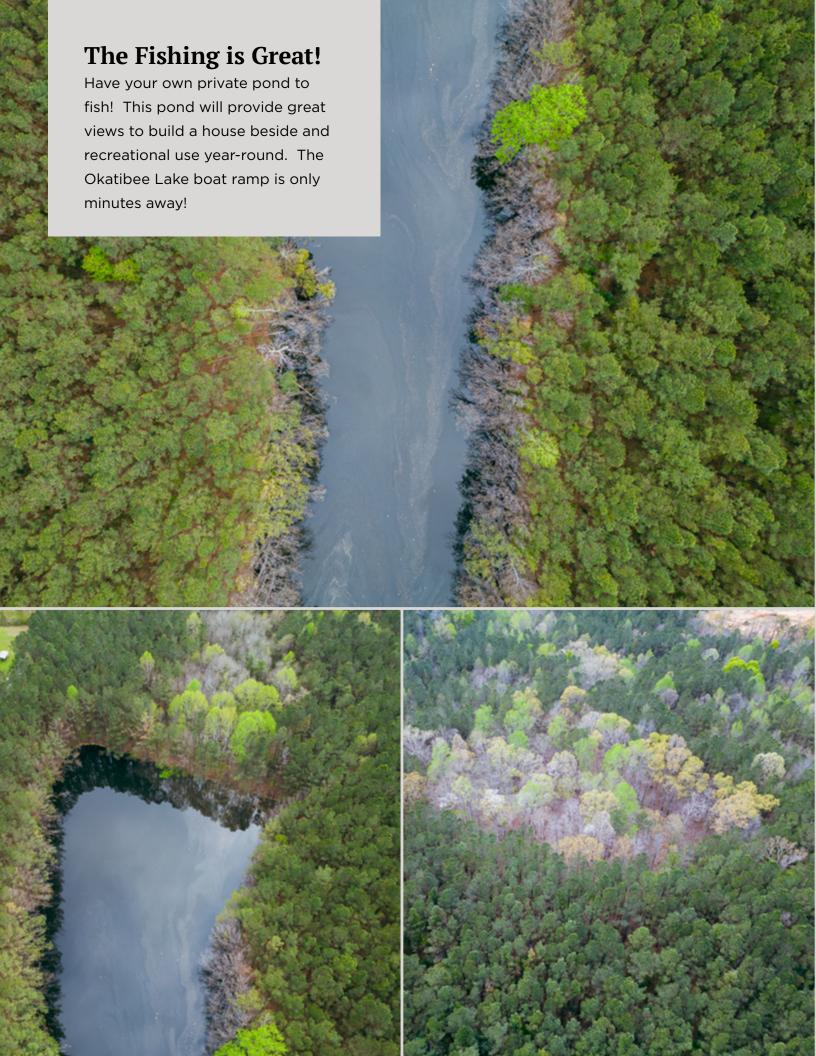

Take in breathtaking views of the lake from multiple house sites overlooking the private pond. And with power and water available on-site, building your dream home has never been easier.

Located in the highly sought-after West Lauderdale School District, your new driveway will be just 6 minutes from the Okatibee boat ramp, providing easy access to fishing and boating on the lake. Plus, West Lauderdale High School is just 10 minutes away, and West Lauderdale Elementary is just 5 minutes away.

## **Property Features**

- Private pond
- Power and water
- Mature pine timber
- 5 minutes from Okatibee Lake boat ramp
- 10 minutes from West Lauderdale High School
- 5 minutes from West Lauderdale Elementary
- Multiple house sites

## **Mature Timber**

A quiet estate surrounded by big timber is always a bonus! From camping to hunting, fishing, or simply relaxing, owning your own land can provide you with the perfect opportunity to get away from it all.