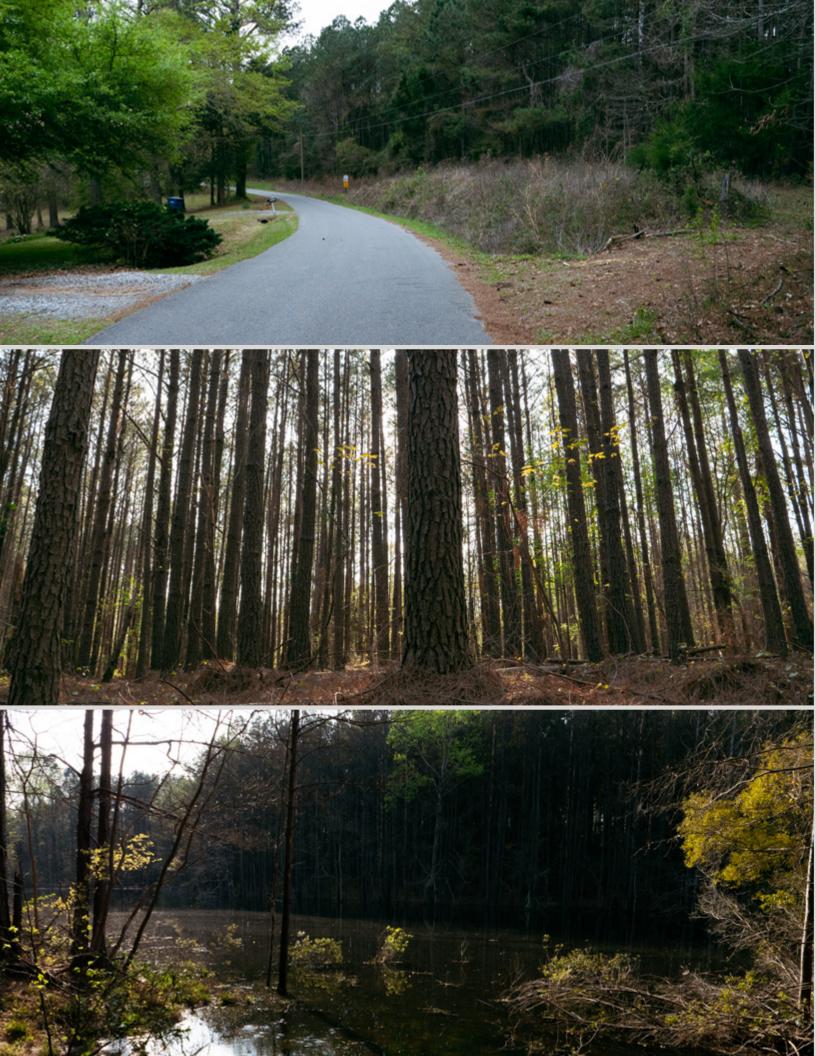

## **Lauderdale County | 29+/- Acres**

Looking for the perfect spot to build your dream country home? Look no further than this stunning 29 +/- acre tract on Blizzard Road near Meridian, MS. With mature pine timber, rolling hills, and a large private pond, this property is the ideal location for a quiet and peaceful estate.

Take in breathtaking views of the lake from multiple house sites overlooking the private pond. And with power and water available on-site, building your dream home has never been easier.

Located in the highly sought-after West Lauderdale School District, your new driveway will be just 6 minutes from the Okatibee boat ramp, providing easy access to fishing and boating on the lake. Plus, West Lauderdale High School is just 10 minutes away, and West Lauderdale Elementary is just 5 minutes away.

## **Property Features**

- Private pond
- Power and water
- Mature pine timber
- 5 minutes from Okatibee Lake boat ramp
- 10 minutes from West Lauderdale High School
- 5 minutes from West Lauderdale Elementary
- Multiple house sites