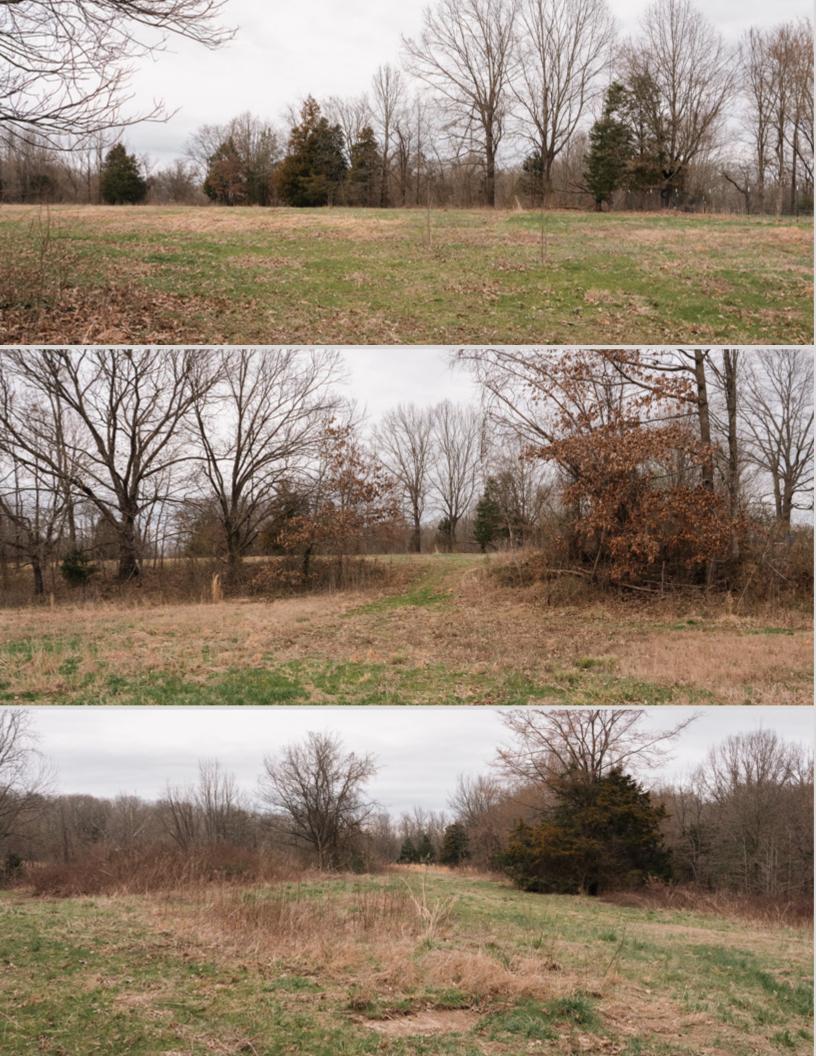

### 31.5+/- Acres

This property has paved road frontage, and is in a peaceful area. No need to worry about schools. Desoto School District is an A-ranked school district according to the Mississippi Department of Education.

### Homesites

The lush pastures provide a peaceful atmosphere and natural beauty perfect for your next homesite or backwoods cabin getaway.

### **Quiet Community**

Life has a slower pace, allowing you to take the time to appreciate the beauty of nature. The people are kind and welcoming, creating a strong sense of community. You just can't help but feel relaxed and content.