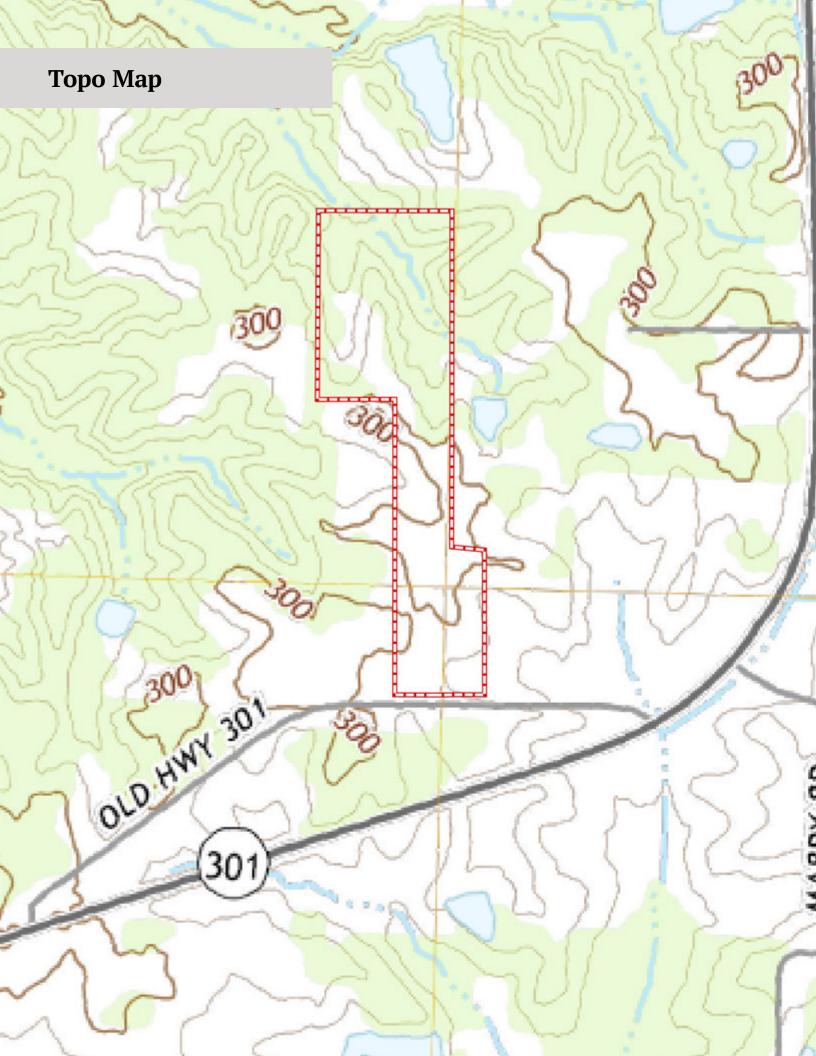

### 31.5+/- Acres

This property has paved road frontage, and is in a peaceful area. No need to worry about schools. Desoto School District is an A-ranked school district according to the Mississippi Department of Education.