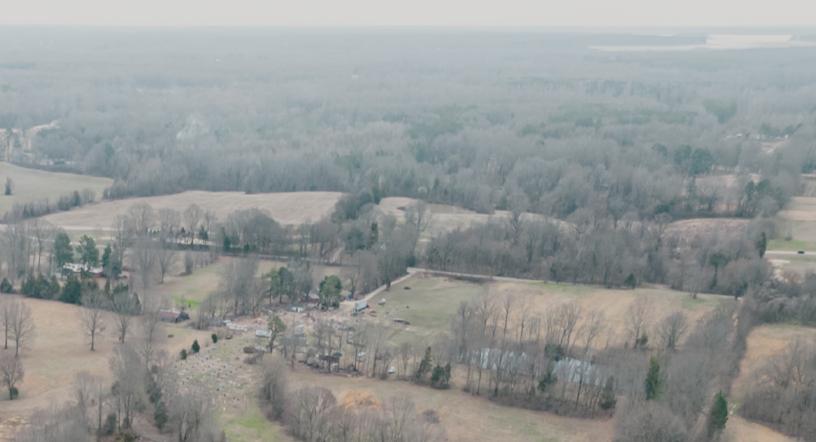

### Desoto County | 31.5+/- Acres

Looking for a beautiful piece of land to build your dream home or start a micro farm? Look no further than this 31.5 +/- acres located on Old Highway 301 N. in Desoto County!

With rolling hills, scattered timber stands, and plenty of pasture, this property is perfect for anyone looking for a peaceful retreat away from the hustle and bustle of the city. And with turkey and deer common on the property, you'll have plenty of opportunities to enjoy the great outdoors.

### 31.5+/- Acres

This property has paved road frontage, and is in a peaceful area. No need to worry about schools. Desoto School District is an A-ranked school district according to the Mississippi Department of Education.