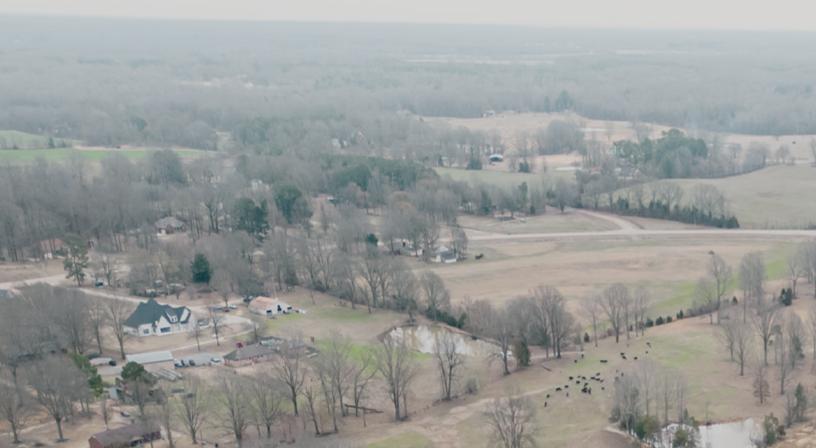

### Desoto County | 31.5+/- Acres

Looking for a beautiful piece of land to build your dream home or start a micro farm? Look no further than this 31.5 +/- acres located on Old Highway 301 N. in Desoto County!

With rolling hills, scattered timber stands, and plenty of pasture, this property is perfect for anyone looking for a peaceful retreat away from the hustle and bustle of the city. And with turkey and deer common on the property, you'll have plenty of opportunities to enjoy the great outdoors.

### 31.5+/- Acres

This property has paved road frontage, and is in a peaceful area. No need to worry about schools. Desoto School District is an A-ranked school district according to the Mississippi Department of Education.