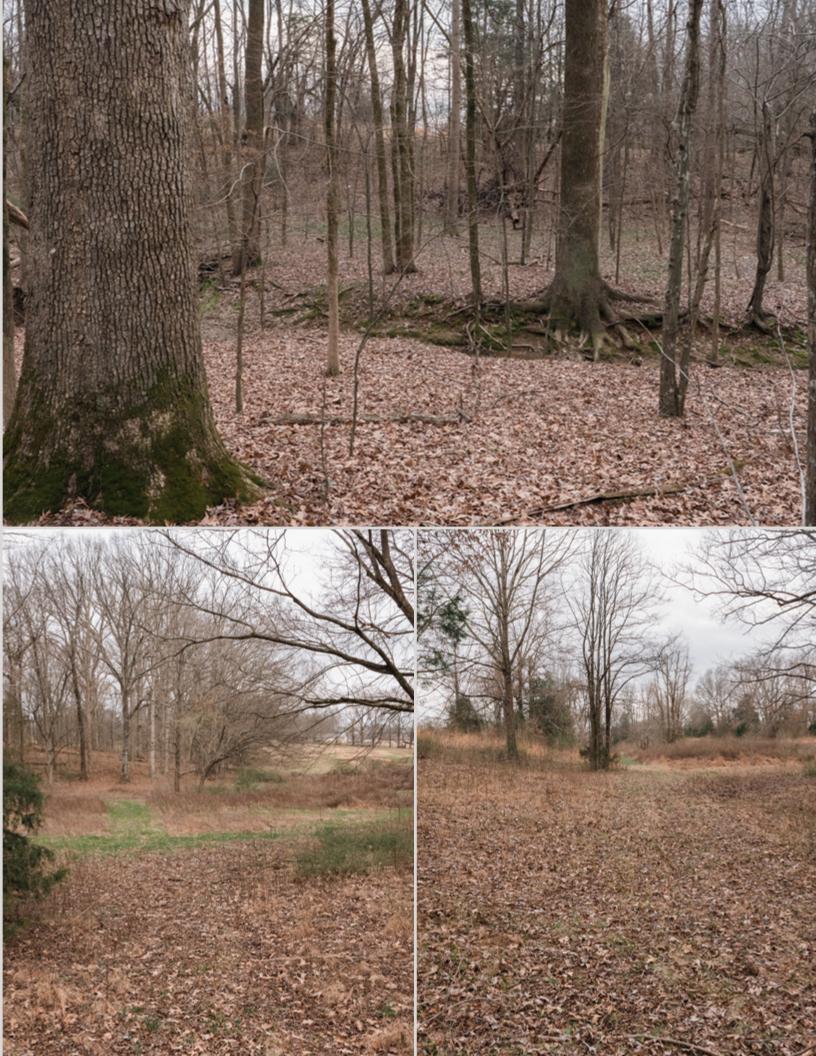

With rolling hills, scattered timber stands, and plenty of pasture, this property is perfect for anyone looking for a peaceful retreat away from the hustle and bustle of the city. And with turkey and deer common on the property, you'll have plenty of opportunities to enjoy the great outdoors.

### 31.5+/- Acres

This property has paved road frontage, and is in a peaceful area. No need to worry about schools. Desoto School District is an A-ranked school district according to the Mississippi Department of Education.

### Homesites

The lush pastures provide a peaceful atmosphere and natural beauty perfect for your next homesite or backwoods cabin getaway.