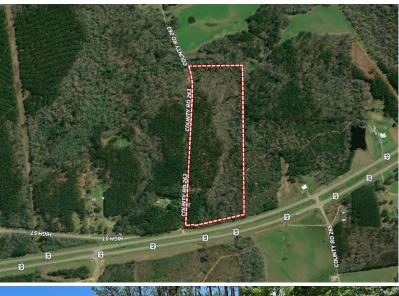

## **Home or Camp!**

You don't want to miss this property with +/-30 Acres for sale in Clarke County between Shubuta and Quitma, MS. The property has road frontage on both Highway US-45 and County Road 263. You will find +/- 15 Acres of the property is standing in pine timber, which can be cut right away. This property would also make a great place to build a house or hunting camp.

- +/-30 Acres
- Pine timber ready to cut
- Great for a hunting
- Ready for a homesite

All details are considered accurate and acreage is approximate.

**Treston Cochran** Land Professional 601-209-4882 OFFICE 601-410-5702 CELL Treston@BackwoodsLand.com