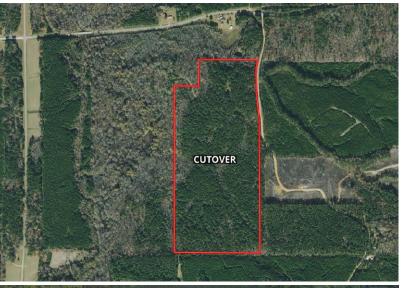

## **Loaded with Deer!**

The majority of the property has recently been cut and the remaining timber will be reserved for 18 months. This property will have a fantastic network of interior roads and will be a blank canvas for you to design your food plots exactly how you want them. The property is located just off of the Natchez Trace Parkway about 5 miles West of McCool Mississippi.

- · County Road Frontage
- Electricity Available
- Just off Natchez Trace
- Interior Roads

All details are considered accurate and acreage is approximate.

Steven Milner

Broker & Land Professional
601-209-4882 OFFICE
601-941-1622 CELL
Steven@BackwoodsLand.com