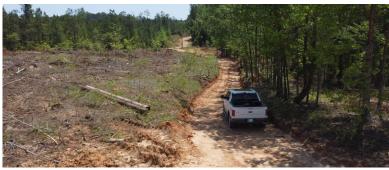

## **Loaded with Deer!**

The majority of the property has recently been cut and the remaining timber will be reserved for 18 months. This property will have a fantastic network of interior roads and will be a blank canvas for you to design your food plots exactly how you want them. The property is located just off of the Natchez Trace Parkway about 5 miles West of McCool Mississippi.

- · County Road Frontage
- Electricity Available
- Just off Natchez Trace
- Interior Roads

All details are considered accurate and acreage is approximate.

Steven Milner

Broker & Land Professional
601-209-4882 OFFICE
601-941-1622 CELL
Steven@BackwoodsLand.com