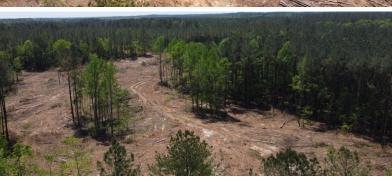

## **Loaded with Deer!**

The majority of the property has recently been cut and the remaining timber will be reserved for 18 months. This property will have a fantastic network of interior roads and will be a blank canvas for you to design your food plots exactly how you want them. The property is located just off of the Natchez Trace Parkway about 5 miles West of McCool Mississippi.