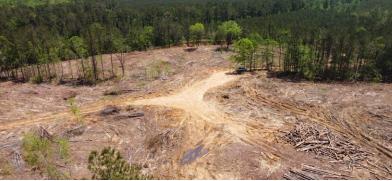

## **Loaded with Deer!**

The majority of the property has recently been cut and the remaining timber will be reserved for 18 months. This property will have a fantastic network of interior roads and will be a blank canvas for you to design your food plots exactly how you want them. The property is located just off of the Natchez Trace Parkway about 5 miles West of McCool Mississippi.