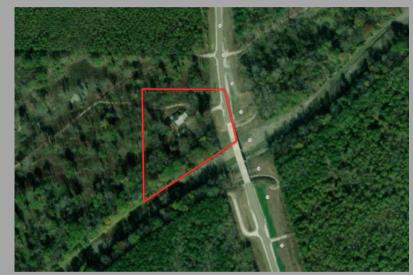

## Little Sunflower 5

+/- 5 acre campsite

Here is a chance to own a small tract located right in the middle of the most highly sought after areas for public land hunting and recreational opportunities in the Mississippi Delta. This tracts is conveniently located to Delta National Forest, Panther Swamp, Twin Oaks, Sunflower WMA, Lake George and other public hunting and fishing opportunities the MS Delta has to offer. Minutes from Rolling Fork and Holly Bluff. With beautiful scattered native pecan and bottomland oak hardwood, power and water, highway frontage, and a private boat slip into the Little Sunflower, this place is truly unique!