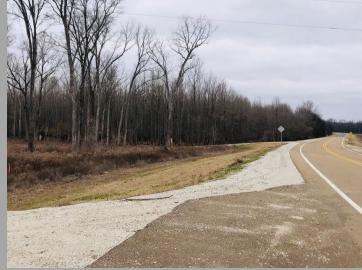

## Little Sunflower 5

+/- 5 acre campsite

Here is a chance to own a small tract located right in the middle of the most highly sought after areas for public land hunting and recreational opportunities in the Mississippi Delta. This tracts is conveniently located to Delta National Forest, Panther Swamp, Twin Oaks, Sunflower WMA, Lake George and other public hunting and fishing opportunities the MS Delta has to offer. Minutes from Rolling Fork and Holly Bluff. With beautiful scattered native pecan and bottomland oak hardwood, power and water, highway frontage, and a private boat slip into the Little Sunflower, this place is truly unique!

Contact Dillon Walker for more information! MS RF #2611 Land REALTOR Cell: 601-503-4631 Office: 601-209-4882

dwalker@backwoodsland.com Backwoods Land Company, LLC www.backwoodsland.com

- Bottomland hardwood timber
- Power and water available
- Minutes from Rolling Fork and Holly Bluff
- Frontage along Highway 16
- Boat ramp
- Little Sunflower River frontage
- Great camp site
- Close to Delta National Forest and WMAs
- **\$59,000**