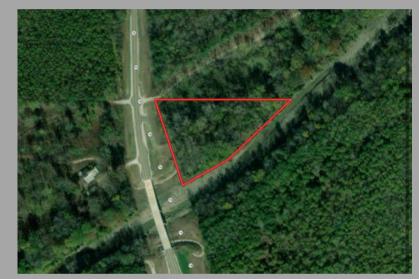

## Little Sunflower 3

+/- 3 acre campsite

Here is a chance to own a small tract located right in the middle of the most highly sought after areas for public land hunting and recreational opportunities in the Mississippi Delta. This tracts is conveniently located to Delta National Forest, Panther Swamp, Twin Oaks, Sunflower WMA, Lake George and other public hunting and fishing opportunities the MS Delta has to offer. Minutes from Rolling Fork and Holly Bluff. With big native pecan, cottonwood, and bottomland oak hardwood, power and water, highway frontage, Little Sunflower River frontage, and a great cabin site, this place is truly unique!

information!
MS RF #2611
Land REALTOR
Cell: 601-503-4631
Office: 601-209-4882
dwalker@backwoodsland.com
Backwoods Land Company, LLC
www.backwoodsland.com

Contact Dillon Walker for more

- Bottomland hardwood timber
- Power and water available
- Minutes from Rolling Fork and Holly Bluff
- Frontage along Highway 16
- Potential to construct a private boat ramp
- Little Sunflower River frontage
- Great camp site
- Close to Delta National Forest and WMAs
- \$30,000