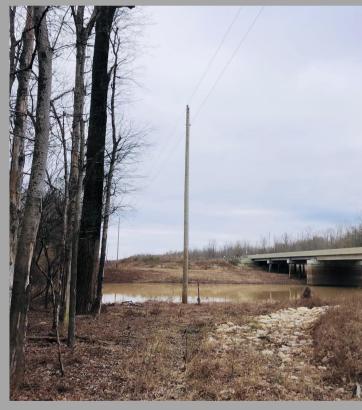

## Little Sunflower 3

+/- 3 acre campsite

Here is a chance to own a small tract located right in the middle of the most highly sought after areas for public land hunting and recreational opportunities in the Mississippi Delta. This tracts is conveniently located to Delta National Forest, Panther Swamp, Twin Oaks, Sunflower WMA, Lake George and other public hunting and fishing opportunities the MS Delta has to offer. Minutes from Rolling Fork and Holly Bluff. With big native pecan, cottonwood, and bottomland oak hardwood, power and water, highway frontage, Little Sunflower River frontage, and a great cabin site, this place is truly unique!

information!
MS RF #2611
Land REALTOR
Cell: 601-503-4631
Office: 601-209-4882
dwalker@backwoodsland.com
Backwoods Land Company, LLC
www.backwoodsland.com

Contact Dillon Walker for more

- Bottomland hardwood timber
- Power and water available
- Minutes from Rolling Fork and Holly Bluff
- Frontage along Highway 16
- Potential to construct a private boat ramp
- Little Sunflower River frontage
- Great camp site
- Close to Delta National Forest and WMAs
- \$30,000