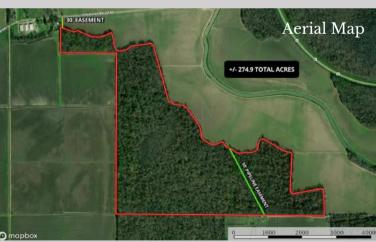

## Kelso 3 Tract

Sharkey County, Mississippi

MS Delta Hunting and Timberland at it's best!

This +/- 275 acre property located in the Kelso community of Sharkey County consists of mostly mature bottomland hardwood timber. Approximately 100 acres recently select cut to provide much needed deer bedding and cover. This tract is surrounded by farmland and WRP. Excellent deer hunting with duck hunting opportunites as well. Road frontage along Griffin Rd as well as a deeded easement from Low Water Bridge Rd. Opportunity to own a property like this does not happen very often!

- · Potential for duck hole development
- Road frontage
- Located just south of Onward, MS
- Mature hardwood timber
- Surrounded by farmland
- Good trail system
- Power available
- \$2,800/acre

Contact Dillon or Dennis for more information!