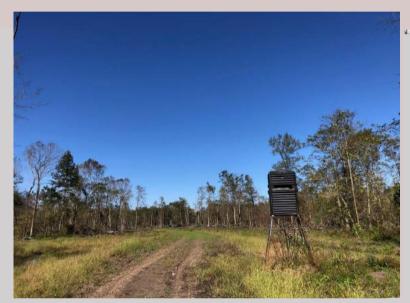

## Kelso 3 Tract

Sharkey County, Mississippi

MS Delta Hunting and Timberland at it's best!

This +/- 275 acre property located in the Kelso community of Sharkey County consists of mostly mature bottomland hardwood timber. Approximately 100 acres recently select cut to provide much needed deer bedding and cover. This tract is surrounded by farmland and WRP. Excellent deer hunting with duck hunting opportunites as well. Road frontage along Griffin Rd as well as a deeded easement from Low Water Bridge Rd. Opportunity to own a property like this does not happen very often!