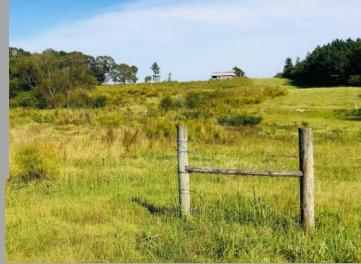

## Smith 82

+/- 82 acres

Traxler, Smith County, Mississippi

New listing in west central Smith County, this +/-82 acre farm is located minutes form Raleigh, Puckett, Magee, and Mize in a highly sought after area for cattle production. Approximately 50 acres of fenced and cross-fenced rolling pastureland with patches of timber scattered throughout for shade. 28 acres of mixed pine hardwood timber with excellent turkey and deer hunting. 2001 sq ft home. 40 x 80 shop. Hay barn with multiple other storages. Property has recently been idle from active production, but can be back to full working condition with little work. Very nice property located in a beautiful part of Smith County and is set up ready to farm!