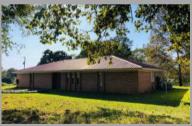

## Smith 82

+/- 82 acres

Traxler, Smith County, Mississippi

New listing in west central Smith County, this +/-82 acre farm is located minutes form Raleigh, Puckett, Magee, and Mize in a highly sought after area for cattle production. Approximately 50 acres of fenced and cross-fenced rolling pastureland with patches of timber scattered throughout for shade. 28 acres of mixed pine hardwood timber with excellent turkey and deer hunting. 2001 sq ft home. 40 x 80 shop. Hay barn with multiple other storages. Property has recently been idle from active production, but can be back to full working condition with little work. Very nice property located in a beautiful part of Smith County and is set up ready to farm!

Contact Dillon Walker for more information! MS RF #2611 Land REALTOR Cell: 601-503-4631 Office: 601-209-4882 dwalker@backwoodsland.com Backwoods Land Company, LLC www.backwoodsland.com

- 50 acres pastureland
- 28 acres pine hardwood timber
- Minutes from Magee, Puckett, Mize, Raleigh
- Frontage along CR 503
- Great deer and turkey hunting
- 2001 sq ft home
- 40x80 shop
- Hay barn with multiple other storages
- \$299,000