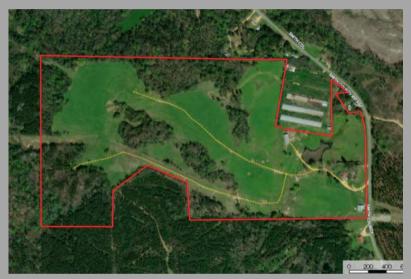

## Smith 82

+/- 82 acres

Traxler, Smith County, Mississippi

New listing in west central Smith County, this +/-82 acre farm is located minutes form Raleigh, Puckett, Magee, and Mize in a highly sought after area for cattle production. Approximately 50 acres of fenced and cross-fenced rolling pastureland with patches of timber scattered throughout for shade. 28 acres of mixed pine hardwood timber with excellent turkey and deer hunting. 2001 sq ft home. 40 x 80 shop. Hay barn with multiple other storages. Property has recently been idle from active production, but can be back to full working condition with little work. Very nice property located in a beautiful part of Smith County and is set up ready to farm!

Contact Dillon Walker for more information! MS RF #2611 Land REALTOR Cell: 601-503-4631 Office: 601-209-4882 dwalker@backwoodsland.com Backwoods Land Company, LLC www.backwoodsland.com

- 50 acres pastureland
- 28 acres pine hardwood timber
- Minutes from Magee, Puckett, Mize, Raleigh
- Frontage along CR 503
- Great deer and turkey hunting
- 2001 sq ft home
- 40x80 shop
- Hay barn with multiple other storages
- \$299,000