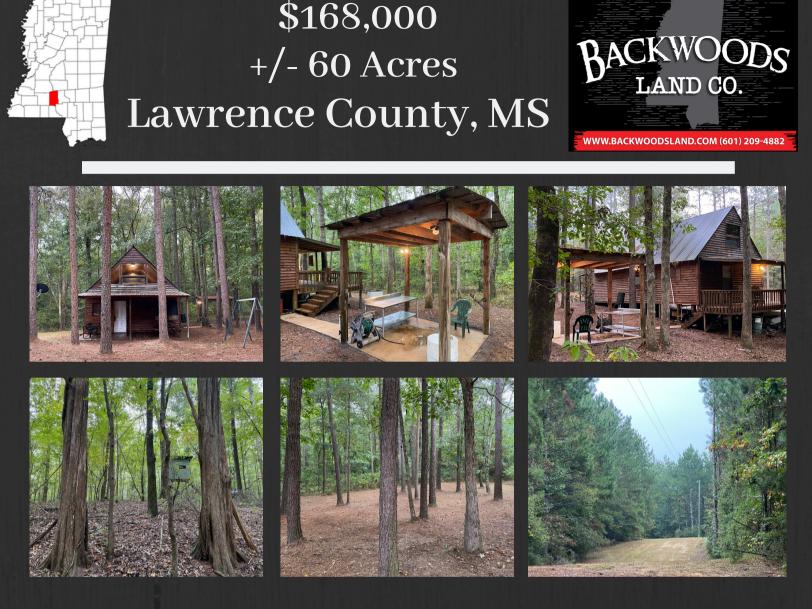

LAND SALES - TIMBER - LAND MANAGEMENT

+/- 60 Surveyed acres in Silver Creek, MS and just 5 miles south of New Hebron. This rustic 800 sq ft cabin is perfect for the weekend get-a-way or an excellent hunting camp! This cabin also has a covered skinning shed with water and power. Tucked back off the road with gentle rolling terrain, pine on the ridges, mature white oaks, red oaks, and misc. hardwood in the bottoms. This place is loaded with turkeys and whitetail deer. Several food plots and stands and great interior trails. This tract is located just 5 miles from the Pearl River. This property is ready to go for deer season! 1 hour and 40 minutes from Hammond, LA; 1 hour from Hattiesburg, MS. \*\* Additional acreage available.