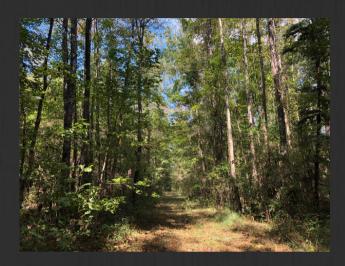

## \$123,000 +/- 42 Acres Lawrence County, MS

+/- 42 surveyed acres along Hwy 43 just 5 miles south of New Hebron, 3 miles north of Silver Creek along Hwy 43. This tract has SILVER CREEK along the east boundary. Consist of mature mix pine and hardwood timber. Volumes available upon request. Perfect cabin spot overlooking the creek. Great bottomland deer, duck and turkey hunting. Several food plots with stands included. This tract is ready for this hunting season! 1 hour 40 min from Hammond, LA 1 hour from Hattiesburg