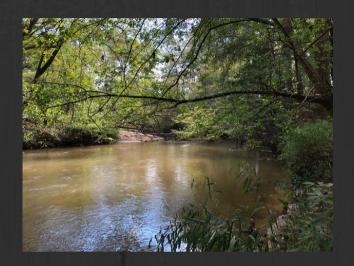

## \$123,000 +/- 42 Acres Lawrence County, MS

+/- 42 surveyed acres along Hwy 43 just 5 miles south of New Hebron, 3 miles north of Silver Creek along Hwy 43. This tract has SILVER CREEK along the east boundary. Consist of mature mix pine and hardwood timber. Volumes available upon request. Perfect cabin spot overlooking the creek. Great bottomland deer, duck and turkey hunting. Several food plots with stands included. This tract is ready for this hunting season! 1 hour 40 min from Hammond, LA 1 hour from Hattiesburg