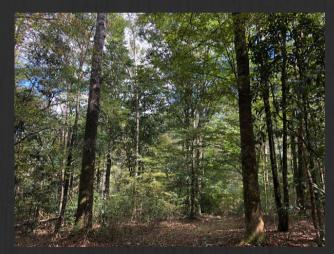

## \$123,000 +/- 42 Acres Lawrence County, MS

+/- 42 surveyed acres along Hwy 43 just 5 miles south of New Hebron, 3 miles north of Silver Creek along Hwy 43. This tract has SILVER CREEK along the east boundary. Consist of mature mix pine and hardwood timber. Volumes available upon request. Perfect cabin spot overlooking the creek. Great bottomland deer, duck and turkey hunting. Several food plots with stands included. This tract is ready for this hunting season! 1 hour 40 min from Hammond, LA 1 hour from Hattiesburg