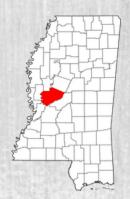

## \$521,400 +/- 158 Acres Yazoo County, MS

Yazoo County +/-158 Acres: Yazoo River bottom hunting in the Mississippi Delta just south of Satartia. This tract has mixed hardwood and wildlife habitat. Wildlife improvements include, food plots with stands, natural duck slough with water control gate and well for water supply. The large field is used for dove hunting and a fall food plot. Brush Lake is situated along the east line and has a good reputation for drawing ducks. The property is bordered by large WRP tracts and the Yazoo River. Access is by easement from a river road and levee.