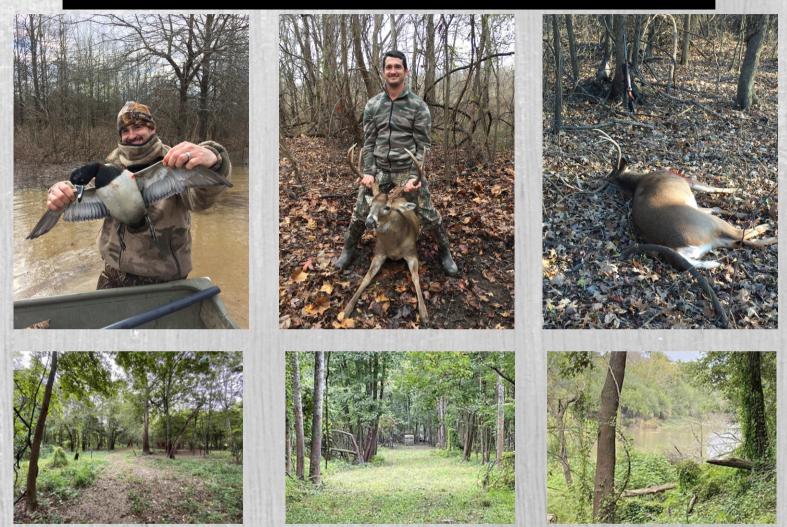

## \$521,400 +/- 158 Acres Yazoo County, MS

Yazoo County +/-158 Acres: Yazoo River bottom hunting in the Mississippi Delta just south of Satartia. This tract has mixed hardwood and wildlife habitat. Wildlife improvements include, food plots with stands, natural duck slough with water control gate and well for water supply. The large field is used for dove hunting and a fall food plot. Brush Lake is situated along the east line and has a good reputation for drawing ducks. The property is bordered by large WRP tracts and the Yazoo River. Access is by easement from a river road and levee.