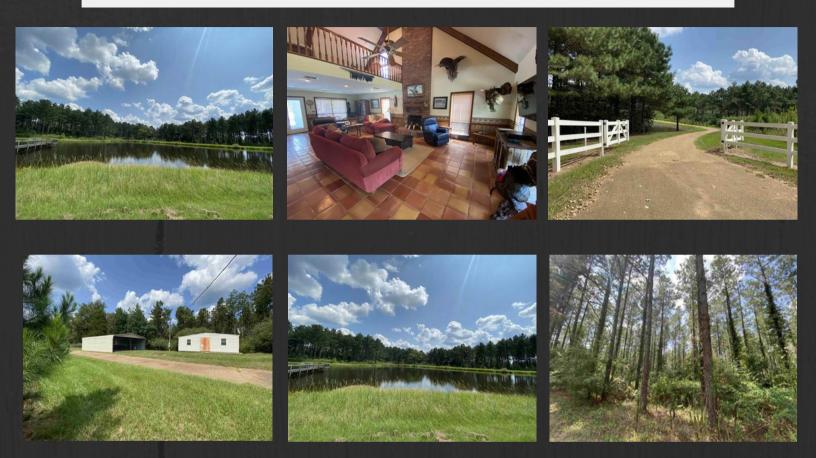

## \$649,000 +/- 182 Acres Neshoba County, MS

Neshoba County +/-182 Acres- Beautiful modern home or lodge sitting on rolling land with multiple aged pine plantation, mixed natural timber, lakes, pond, interior trails and food plots. Some of the best turkey hunting in East Mississippi exist on this property. The Seller has the trophy mounts to prove it in the lodge. The deer hunting and fishing are really good too. Two large lakes and a pond are well stocked with Florida bass, bream, white perch and catfish. The home sits on a hill surrounded by pine timber. It has a large sunroom and deck. Large open living, dining and kitchen areas. A two car carport with storage area. Additional storage building, carport, and tractor shed nearby. Enjoy country living, outdoor recreation along with nearby attractions, including The Golden Moon Casino, Dancing Rabbit Golf Club and the Neshoba County Fair. Various aged pine plantation and natural mixed