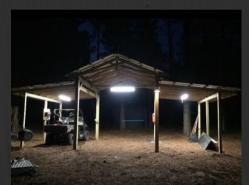

## \$135,000 +/- 60 Acres Newton County, MS

Welcome to "Broken Oak" If you're looking for a small acreage, affordable hunting property that is turn key this is it! Excellent deer and turkey hunting, great interior trails, food plots, and box stands this tract is ready to go for deer season. This property is loaded with big mature pines and large oaks, providing a great investment. This property also features a live creek and a well built skinning shed and storage shed that includes power. There is an additional +/-100 acre lease that will transfer with the sell of the property.