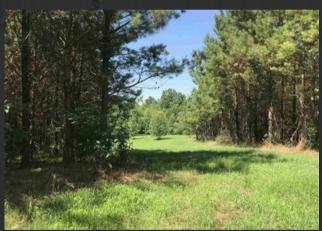

## \$228,750 +/- 122 Acres Leake County, MS

Leake County +/-122 Acres: Rolling hills and creek bottoms with pine plantation and scattered mature oaks make up this beautiful property in north Leake County. The pine plantation is approaching thinning age and the mature oaks provide food for wildlife. Features include a small pond, small equipment shed, plenty of public road frontage with utilities, water well, interiors trails and food plots with stands. Enjoy years of hunting and out recreation while receiving income from timber thinning.