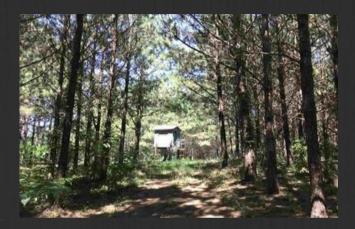

## \$228,750 +/- 122 Acres Leake County, MS

Leake County +/-122 Acres: Rolling hills and creek bottoms with pine plantation and scattered mature oaks make up this beautiful property in north Leake County. The pine plantation is approaching thinning age and the mature oaks provide food for wildlife. Features include a small pond, small equipment shed, plenty of public road frontage with utilities, water well, interiors trails and food plots with stands. Enjoy years of hunting and out recreation while receiving income from timber thinning.