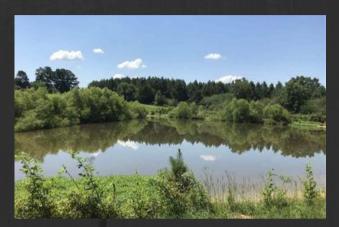

## \$228,750 +/- 122 Acres Leake County, MS

Leake County +/-122 Acres: Rolling hills and creek bottoms with pine plantation and scattered mature oaks make up this beautiful property in north Leake County. The pine plantation is approaching thinning age and the mature oaks provide food for wildlife. Features include a small pond, small equipment shed, plenty of public road frontage with utilities, water well, interiors trails and food plots with stands. Enjoy years of hunting and out recreation while receiving income from timber thinning.