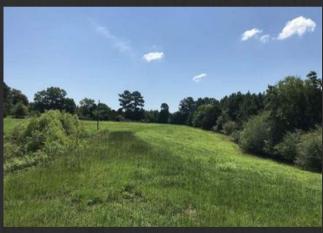

## \$228,750 +/- 122 Acres Leake County, MS

Leake County +/-122 Acres: Rolling hills and creek bottoms with pine plantation and scattered mature oaks make up this beautiful property in north Leake County. The pine plantation is approaching thinning age and the mature oaks provide food for wildlife. Features include a small pond, small equipment shed, plenty of public road frontage with utilities, water well, interiors trails and food plots with stands. Enjoy years of hunting and out recreation while receiving income from timber thinning.