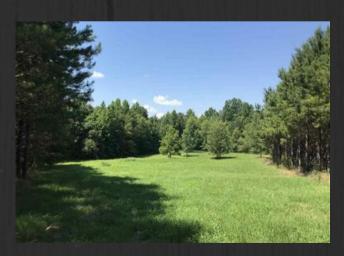

## \$228,750 +/- 122 Acres Leake County, MS

Leake County +/-122 Acres: Rolling hills and creek bottoms with pine plantation and scattered mature oaks make up this beautiful property in north Leake County. The pine plantation is approaching thinning age and the mature oaks provide food for wildlife. Features include a small pond, small equipment shed, plenty of public road frontage with utilities, water well, interiors trails and food plots with stands. Enjoy years of hunting and out recreation while receiving income from timber thinning.