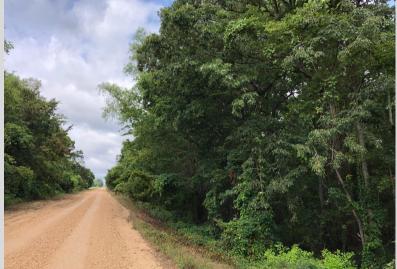

## Dummyline 14

+/- 14.4 acres Onward, Sharkey County, Mississippi

Small acreage available in the MS Delta! This 14.4 surveyed acre tract consists of mature bottomland hardwood timber located along Dummyline Rd. Surrounded by farmland and WRP. Minutes from thousands of public land acres within the Delta National Forest. This property offers great deer hunting and potentially excellent flooded timber duck hunting late season. You can build your camp and enjoy your own piece of Delta hunting and also venture down the road to thousands of acres of excellent public land hunting the Ms Delta has to offer!

- Minutes from Delta National Forest
- Mature Hardwood Timber
- Road frontage along Dummyline Rd
- Excellent hunting
- Potential camp site
- Power close to tie into
- \$49,500

Contact Dillon Walker for more information!
MS RF #2611
Land REALTOR
Cell: 601-503-4631
Office: 601-209-4882
dwalker@backwoodsland.com