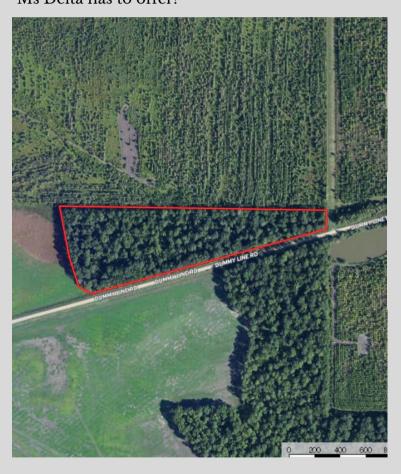

## Dummyline 14

+/- 14.4 acres Onward, Sharkey County, Mississippi

Small acreage available in the MS Delta! This 14.4 surveyed acre tract consists of mature bottomland hardwood timber located along Dummyline Rd. Surrounded by farmland and WRP. Minutes from thousands of public land acres within the Delta National Forest. This property offers great deer hunting and potentially excellent flooded timber duck hunting late season. You can build your camp and enjoy your own piece of Delta hunting and also venture down the road to thousands of acres of excellent public land hunting the Ms Delta has to offer!

- Minutes from Delta National Forest
- Mature Hardwood Timber
- Road frontage along Dummyline Rd
- Excellent hunting
- Potential camp site
- Power close to tie into
- \$49,500

Contact Dillon Walker for more information!
MS RF #2611
Land REALTOR
Cell: 601-503-4631
Office: 601-209-4882
dwalker@backwoodsland.com