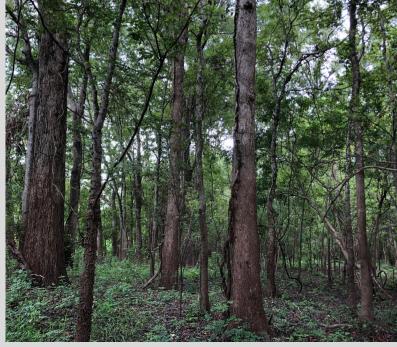

## Dummyline 14

+/- 14.4 acres Onward, Sharkey County, Mississippi

Small acreage available in the MS Delta! This 14.4 surveyed acre tract consists of mature bottomland hardwood timber located along Dummyline Rd. Surrounded by farmland and WRP. Minutes from thousands of public land acres within the Delta National Forest. This property offers great deer hunting and potentially excellent flooded timber duck hunting late season. You can build your camp and enjoy your own piece of Delta hunting and also venture down the road to thousands of acres of excellent public land hunting the Ms Delta has to offer!