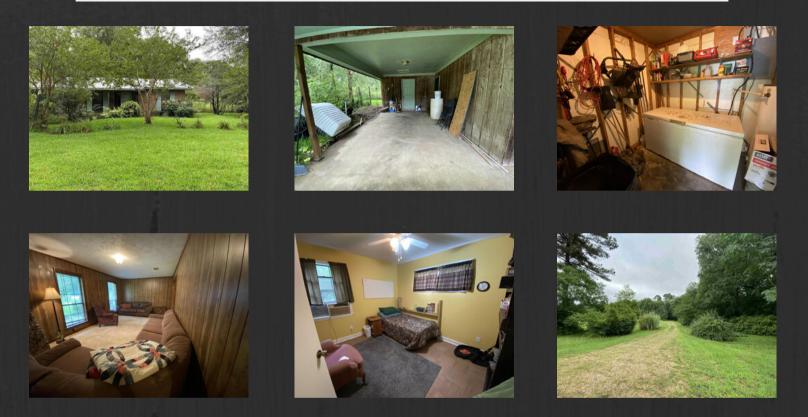

## \$72,000 +/- 3 Acres Yazoo County, MS

Yazoo County +/-3 Acres Located near thousands of acres of some of the best hunting in Mississippi is this beautiful rolling land with large oaks and fruit trees with camp house along Phoenix Rd. near Satartia. The camp has two bedrooms and one bath. A small carport with mudroom for storing atv's and hunting equipment. A large patio for grilling and enjoying the quite back yard after a successful day in the deer stand or duck blind. Additional Land available. +/-158 acres located approximately 15 minutes away along the Yazoo River. Call for details.