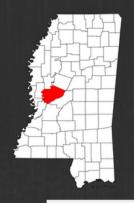

## \$55,000 +/- 22.3 Acres Yazoo County, MS

Big Buck Ridge! This 22.3+/-acre tract is located just North of Little Yazoo and is only a 30 minute drive from Madison. This property consist of mature hardwoods, 2 good ridges perfect for planting food plots, building a cabin, and a potential lake site. There is county road frontage, with water and power available. Yazoo County is known for some of the best deer and turkey hunting Mississippi has to offer. I have yet to go on this property and not see turkeys. Whether you're looking to relocate or just a weekend getaway, this place is perfect!