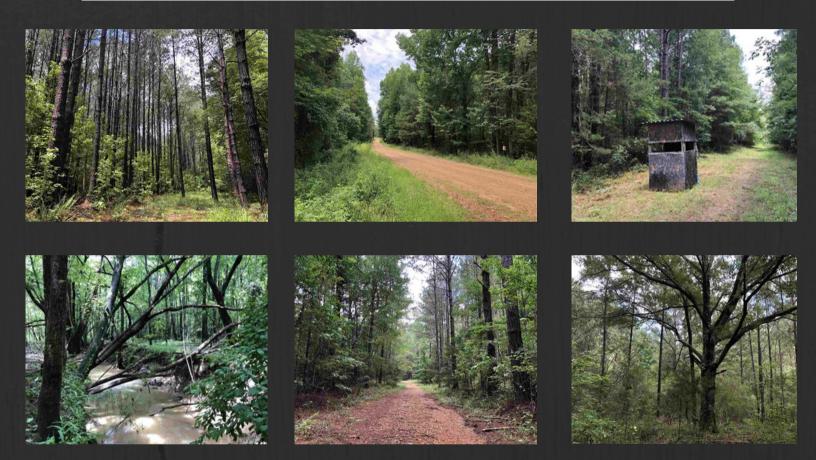

## \$99,900 +/- 74 Acres Attala County, MS

Just Listed 74+/- acres \$1,350 an acre. Located in the Sallis Community of Attala County Ms. A area well known for producing quality deer and plenty of turkeys. The property has public road frontage, a all weather interior road system, 2 food plots, a live creek, good timber on the South half of the property [35+/- acres timbered ] and cutover on approximately 40+/- acres that will provide awesome vegetation and cover for the deer. Do not wait around, this property will not last long.