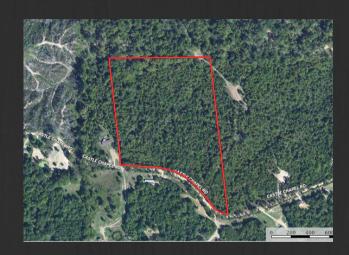

## \$59,900 22.3 Acres +/-The Honey Hole! Yazoo County

The Honey Hole! This 22.3+/-acre tract is located just North of Little Yazoo and is only a 30 minute drive from Madison. This property consist of mature hardwoods, 2 good ridges perfect for planting food plots, building a cabin, and a potential lake site. There is county road frontage, with water and power available. Yazoo County is known for some of the best deer and turkey hunting Mississippi has to offer. I have yet to go on this property and not see turkeys. Whether you're looking to relocate or just a weekend getaway, this place is perfect!