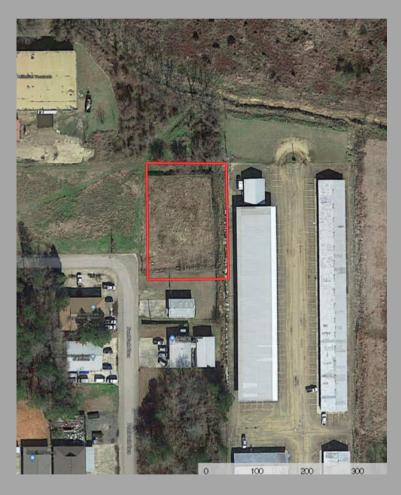

## Pearl Park Plaza 0.53

+/- 0.53 acres Pearl, Rankin County, Mississippi

If your looking for an affordable commercial lot in the heart of Pearl, MS, check out this +/-0.53 surveyed acre lot. This lot is located along Pearl Park Plaza just off Hwy 80. Perfect for new construction building or a lawn and outdoor or other similar type business looking to store equipment. Call today for more information!

- NEW LISTING!
- Commercial Lot
- Road frontage Pearl Park Plaza
- Open
- Public utilities
- Great for new construction
- Great for storing equipment
- Located in the heart of Pearl
- \$75,000

Contact Dillon Walker for more information! MS RF #2611 Land REALTOR Cell: 601-503-4631 Office: 601-209-4882 dwalker@backwoodsland.com Backwoods Land Company, LLC www.backwoodsland.com