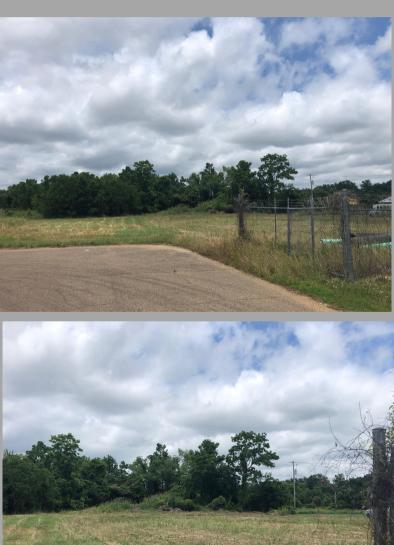

## Pearl Park Plaza 0.53

+/- 0.53 acres Pearl, Rankin County, Mississippi

If your looking for an affordable commercial lot in the heart of Pearl, MS, check out this +/-0.53 surveyed acre lot. This lot is located along Pearl Park Plaza just off Hwy 80. Perfect for new construction building or a lawn and outdoor or other similar type business looking to store equipment. Call today for more information!

- NEW LISTING!
- Commercial Lot
- Road frontage Pearl Park Plaza
- Open
- Public utilities
- Great for new construction
- Great for storing equipment
- Located in the heart of Pearl
- \$75,000

Contact Dillon Walker for more information! MS RF #2611 Land REALTOR Cell: 601-503-4631 Office: 601-209-4882 dwalker@backwoodsland.com Backwoods Land Company, LLC www.backwoodsland.com