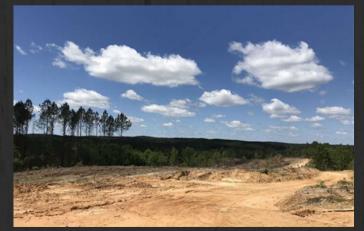

## \$115,000 +/- 100 Acres Noxubee County, MS

Noxubee County +/-100 Acres- Beautiful rolling land situated along the western border of Noxubee and Winston Counties west of Shuqualak. Recently cut with areas of timber interspersed throughout the property. Some hardwood along Hashuqua Creek in the southwest corner. Noxubee County is known for big deer and turkey hunting. Gravel roads along two boundaries allows access to all parts of the property. Make your appointment today to see this land.