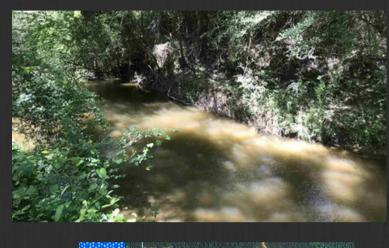

## \$115,000 +/- 100 Acres Noxubee County, MS

Noxubee County +/-100 Acres- Beautiful rolling land situated along the western border of Noxubee and Winston Counties west of Shuqualak. Recently cut with areas of timber interspersed throughout the property. Some hardwood along Hashuqua Creek in the southwest corner. Noxubee County is known for big deer and turkey hunting. Gravel roads along two boundaries allows access to all parts of the property. Make your appointment today to see this land.