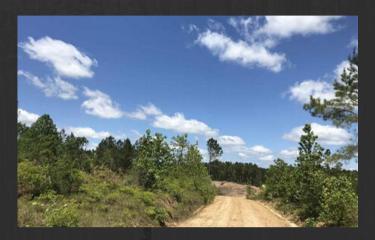

## \$115,000 +/- 100 Acres Noxubee County, MS

Noxubee County +/-100 Acres- Beautiful rolling land situated along the western border of Noxubee and Winston Counties west of Shuqualak. Recently cut with areas of timber interspersed throughout the property. Some hardwood along Hashuqua Creek in the southwest corner. Noxubee County is known for big deer and turkey hunting. Gravel roads along two boundaries allows access to all parts of the property. Make your appointment today to see this land.