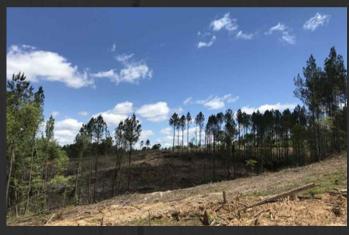

## \$115,000 +/- 100 Acres Noxubee County, MS

Noxubee County +/-100 Acres- Beautiful rolling land situated along the western border of Noxubee and Winston Counties west of Shuqualak. Recently cut with areas of timber interspersed throughout the property. Some hardwood along Hashuqua Creek in the southwest corner. Noxubee County is known for big deer and turkey hunting. Gravel roads along two boundaries allows access to all parts of the property. Make your appointment today to see this land.