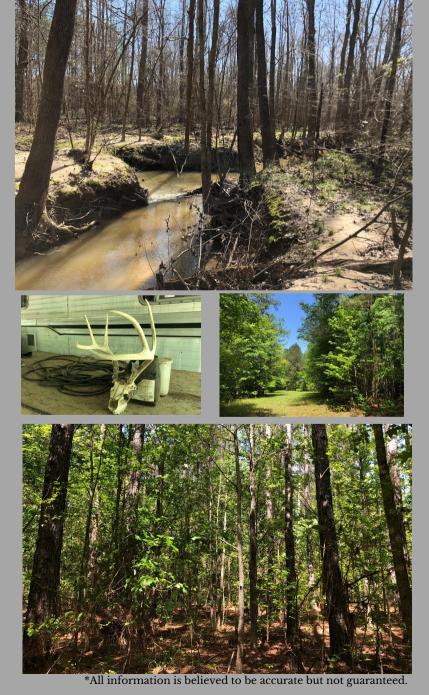

## Winston 159

+/- 159 acres Rural Hill, Winston County, Mississippi

+/- 159 acres of merchantable pine and hardwood timberland in west Winston County. Located 12 miles west of Louisville, MS, this property has over 1700' of frontage along Highway 14. Property consists of approximately 67 acres of mature pine timber with the rest being merchantable hardwood timber. Mixed throughout the merchantable timber are numerous old growth oak trees that have survived over 100 years giving this tract a nostalgic feel of the past. that have Several existing food plots with an excellent internal trail system. This tract is located in a known area for supporting healthy turkey populations as well as great deer hunting. McQuirter Creek traverses the property. Gently rolling to creek bottom terrain, this tract is well suited for excellent hunting and timber management!

- NEW LISTING!
- Excellent turkey and deer hunting
- Road frontage along Highway 14
- Merchantable pine and hardwood
- Internal trail system
- McQuirter Creek bottom
- Power and Water available
- 12 miles from Louisville
- \$318,000