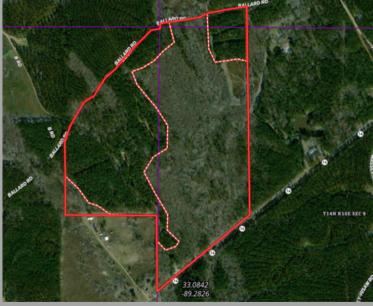

## Winston 159

+/- 159 acres Rural Hill, Winston County, Mississippi

+/- 159 acres of merchantable pine and hardwood timberland in west Winston County. Located 12 miles west of Louisville, MS, this property has over 1700' of frontage along Highway 14. Property consists of approximately 67 acres of mature pine timber with the rest being merchantable hardwood timber. Mixed throughout the merchantable timber are numerous old growth oak trees that have survived over 100 years giving this tract a nostalgic feel of the past. that have Several existing food plots with an excellent internal trail system. This tract is located in a known area for supporting healthy turkey populations as well as great deer hunting. McQuirter Creek traverses the property. Gently rolling to creek bottom terrain, this tract is well suited for excellent hunting and timber management!

- NEW LISTING!
- Excellent turkey and deer hunting
- Road frontage along Highway 14
- Merchantable pine and hardwood
- Internal trail system
- McQuirter Creek bottom
- Power and Water available
- 12 miles from Louisville
- \$318,000