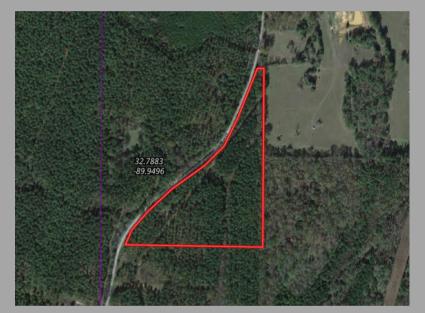

## Madison 16.5 Truitt

+/- 19.8 acres

+/- 19.8 acres located in north Madison County in the Loring Community. 1800' paved frontage along Truitt Rd. Power and water available. Located in a great hunting area just 4 miles from the Big Black River. Property consists of rolling terrain with recently thinned 30 year old pine timber. Property recently thinned to enhance deer, turkey, and quail habitat. Located 11 miles from Canton and 10 miles to Pickens. With mature timber and high ground, this tract will make a great small recreational tract or homeplace!