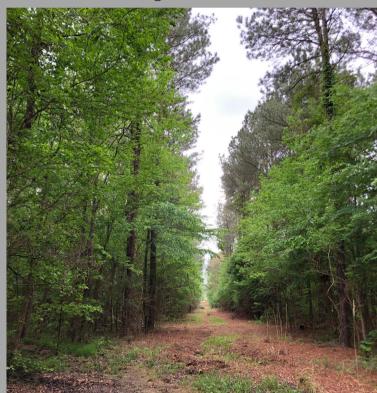

## Madison 16.5 Truitt

+/- 19.8 acres

+/- 19.8 acres located in north Madison County in the Loring Community. 1800' paved frontage along Truitt Rd. Power and water available. Located in a great hunting area just 4 miles from the Big Black River. Property consists of rolling terrain with recently thinned 30 year old pine timber. Property recently thinned to enhance deer, turkey, and quail habitat. Located 11 miles from Canton and 10 miles to Pickens. With mature timber and high ground, this tract will make a great small recreational tract or homeplace!