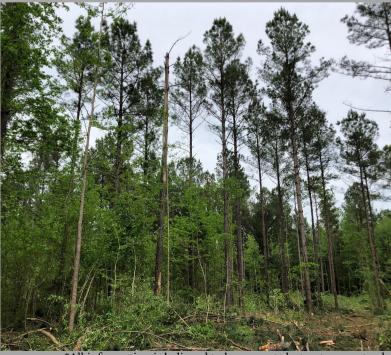

## Madison 16.5 Truitt

+/- 19.8 acres

+/- 19.8 acres located in north Madison County in the Loring Community. 1800' paved frontage along Truitt Rd. Power and water available. Located in a great hunting area just 4 miles from the Big Black River. Property consists of rolling terrain with recently thinned 30 year old pine timber. Property recently thinned to enhance deer, turkey, and quail habitat. Located 11 miles from Canton and 10 miles to Pickens. With mature timber and high ground, this tract will make a great small recreational tract or homeplace!