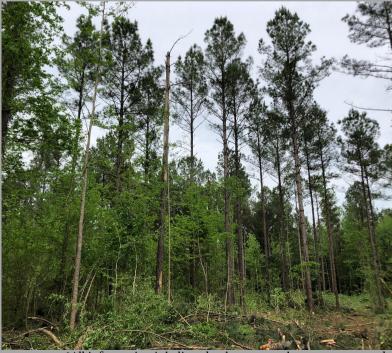

## Madison 16.5 Truitt

+/- 16.5 acres

+/- 16.5 acres located in north Madison County in the Loring Community. 1800' paved frontage along Truitt Rd. Power and water available. Located in a great hunting area just 4 miles from the Big Black River. Property consists of rolling terrain with recently thinned 30 year old pine timber. Property recently thinned to enhance deer, turkey, and quail habitat. Located 11 miles from Canton and 10 miles to Pickens. With mature timber and high ground, this tract will make a great small recreational tract or homeplace!