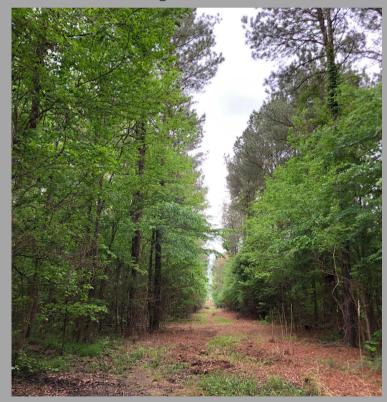

## Madison 16.5 Truitt

+/- 16.5 acres

+/- 16.5 acres located in north Madison County in the Loring Community. 1800' paved frontage along Truitt Rd. Power and water available. Located in a great hunting area just 4 miles from the Big Black River. Property consists of rolling terrain with recently thinned 30 year old pine timber. Property recently thinned to enhance deer, turkey, and quail habitat. Located 11 miles from Canton and 10 miles to Pickens. With mature timber and high ground, this tract will make a great small recreational tract or homeplace!

- Small acreage
- Road frontage along Truitt Rd
- Mostly pine timber
- Powerline
- Recreational or homeplace
- Power and Water available
- Great hunting area
- \$57,750

\*All information is believed to be accurate but not guaranteed.