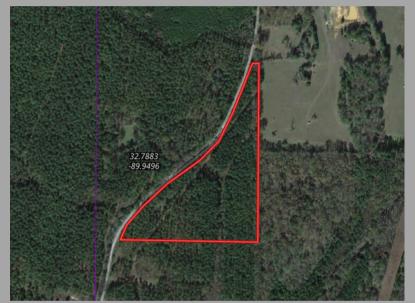

## Madison 16.5 Truitt

+/- 16.5 acres

+/- 16.5 acres located in north Madison County in the Loring Community. 1800' paved frontage along Truitt Rd. Power and water available. Located in a great hunting area just 4 miles from the Big Black River. Property consists of rolling terrain with recently thinned 30 year old pine timber. Property recently thinned to enhance deer, turkey, and quail habitat. Located 11 miles from Canton and 10 miles to Pickens. With mature timber and high ground, this tract will make a great small recreational tract or homeplace!

- Small acreage
- Road frontage along Truitt Rd
- Mostly pine timber
- Powerline
- Recreational or homeplace
- Power and Water available
- Great hunting area
- \$57,750

\*All information is believed to be accurate but not guaranteed.