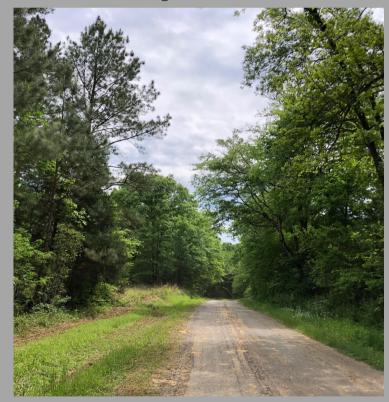

## Madison 16 Truitt

+/- 16 acres

+/- 16 acres located in north Madison County in the Loring Community. 630' paved frontage along Truitt Rd. Power and water available. Located in a great hunting area just 4 miles from the Big Black River. Property consists of rolling terrain with recently thinned 30 year old pine timber. Property recently thinned to enhance deer, turkey, and quail habitat. Located 11 miles from Canton and 10 miles to Pickens. With mature timber and high ground, this tract will make a great small recreational tract or homeplace!