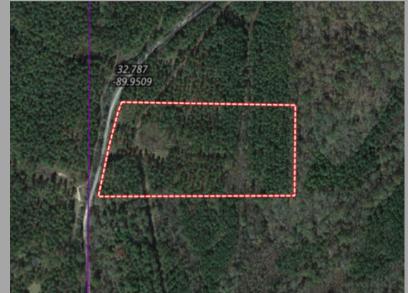

## Madison 16 Truitt

+/- 16 acres

+/- 16 acres located in north Madison County in the Loring Community. 630' paved frontage along Truitt Rd. Power and water available. Located in a great hunting area just 4 miles from the Big Black River. Property consists of rolling terrain with recently thinned 30 year old pine timber. Property recently thinned to enhance deer, turkey, and quail habitat. Located 11 miles from Canton and 10 miles to Pickens. With mature timber and high ground, this tract will make a great small recreational tract or homeplace!