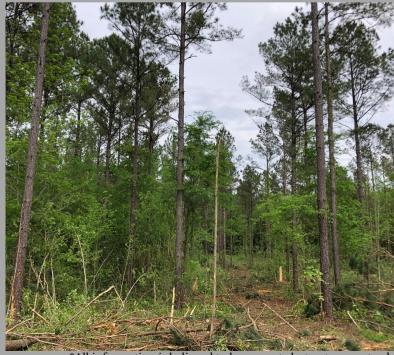

## Madison 16 Truitt

+/- 16 acres

+/- 16 acres located in north Madison County in the Loring Community. 630' paved frontage along Truitt Rd. Power and water available. Located in a great hunting area just 4 miles from the Big Black River. Property consists of rolling terrain with recently thinned 30 year old pine timber. Property recently thinned to enhance deer, turkey, and quail habitat. Located 11 miles from Canton and 10 miles to Pickens. With mature timber and high ground, this tract will make a great small recreational tract or homeplace!