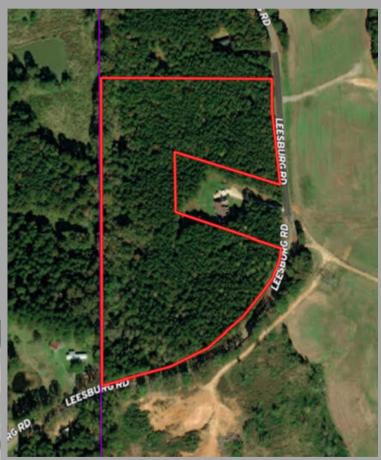

Leesburg Rd 14

+/- 14 acres Pelahatchie, Rankin County, Mississippi

This +/- 14 acre wooded property is located in the pretty countryside just outside of Pelahatchie in Rankin County. Property consists of mostly 20 year old pine with scattered hardwood trees. Great road frontage along Leesburg Rd. Power and water available to tie into. If you are looking for affordable acreage to build a home in Rankin County, give this one a look!

- NEW LISTING!
- Homeplace and recreation
- Road frontage Leesburg Rd
- Power and water available to tie into
- Pelahatchie schools
- East Rankin Academy close proximity
- 20 minutes to Brandon
- \$7,500/acre