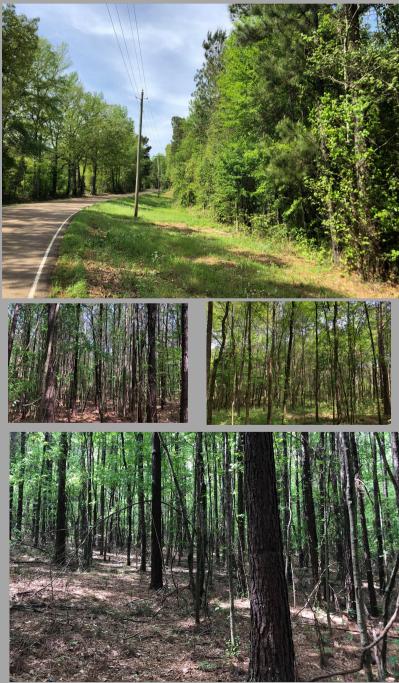

Leesburg Rd 14

+/- 14 acres Pelahatchie, Rankin County, Mississippi

This +/- 14 acre wooded property is located in the pretty countryside just outside of Pelahatchie in Rankin County. Property consists of mostly 20 year old pine with scattered hardwood trees. Great road frontage along Leesburg Rd. Power and water available to tie into. If you are looking for affordable acreage to build a home in Rankin County, give this one a look!