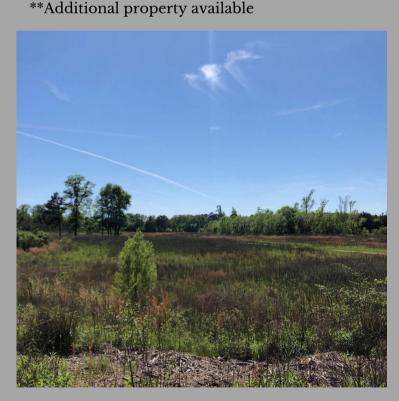

## Hinds 63 Byram +/- 63 acres

New to the market at a excellent price, this +/- 63 acre property has the potential for multiple uses. Located just south of the Siwell Rd exit, this property is situated along Terry Rd within the Byram City Limits. It is currently zoned Commercial, but with numerous subdivisions located around it, there is the possibility for rezoning to provide a fantastic area to develop for residential purposes. Property consists of mostly fallow field with mix hardwood and pine scattered throughout. There is a beautiful 5 acre lake located on the property providing fishing and recreational opportunities. Located 2.5 miles from the newly constructed Wal-Mart as well as all the amenities Byram has to offer!