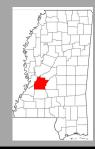

## Hinds 63 Byram +/- 63 acres

New to the market at a excellent price, this +/- 63 acre property has the potential for multiple uses. Located just south of the Siwell Rd exit, this property is situated along Terry Rd within the Byram City Limits. It is currently zoned Commercial, but with numerous subdivisions located around it, there is the possibility for rezoning to provide a fantastic area to develop for residential purposes. Property consists of mostly fallow field with mix hardwood and pine scattered throughout. There is a beautiful 5 acre lake located on the property providing fishing and recreational opportunities. Located 2.5 miles from the newly constructed Wal-Mart as well as all the amenities Byram has to offer!