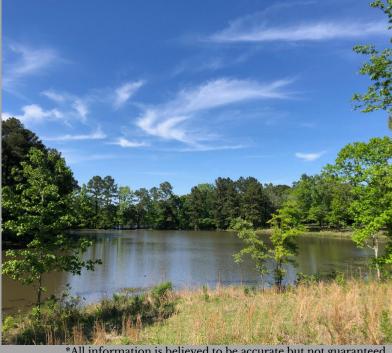

## Hinds 63 Byram +/- 63 acres

New to the market at a excellent price, this +/- 63 acre property has the potential for multiple uses. Located just south of the Siwell Rd exit, this property is situated along Terry Rd within the Byram City Limits. It is currently zoned Commercial, but with numerous subdivisions located around it, there is the possibility for rezoning to provide a fantastic area to develop for residential purposes. Property consists of mostly fallow field with mix hardwood and pine scattered throughout. There is a beautiful 5 acre lake located on the property providing fishing and recreational opportunities. Located 2.5 miles from the newly constructed Wal-Mart as well as all the amenities Byram has to offer!