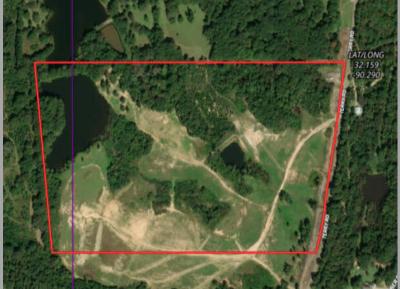

## Hinds 63 Byram +/- 63 acres

New to the market at a excellent price, this +/- 63 acre property has the potential for multiple uses. Located just south of the Siwell Rd exit, this property is situated along Terry Rd within the Byram City Limits. It is currently zoned Commercial, but with numerous subdivisions located around it, there is the possibility for rezoning to provide a fantastic area to develop for residential purposes. Property consists of mostly fallow field with mix hardwood and pine scattered throughout. There is a beautiful 5 acre lake located on the property providing fishing and recreational opportunities. Located 2.5 miles from the newly constructed Wal-Mart as well as all the amenities Byram has to offer!