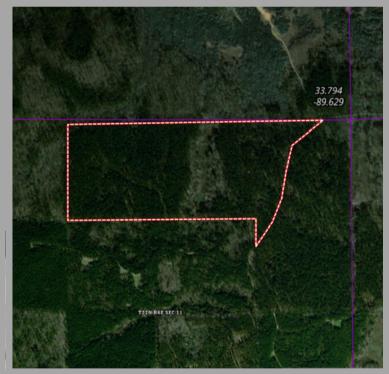

## Grenada 94

+/- 94 acres

If you like hunting and fishing in north Mississippi, check this one out! +/- 94 acres located in the Gore Springs community. This tract is adjacent to GRENADA LAKE! Property consists of mostly recent clear cut with a few hardwood pockets along the duck hole in the main drain. 2400' of frontage along S Creek Rd. This property is located in a good hunting area, but what makes this tract special is it's adjacent to one of the most sought-after lakes in the country for catching big crappie. Plenty of deer and turkey tracks. Close to supplies and amenities in Grenada. So if your looking for an affordable hunting tract with exceptional fishing opportunities next door, give this one a look! \*\*Additional acreage available

Contact Dillon Walker for more information! MS RF #2611 Land REALTOR Cell: 601-503-4631 Office: 601-209-4882 dwalker@backwoodsland.com

- **NEW LISTING!**
- Deer and Turkey hunting
- Road frontage along S Creek Rd
- Adjacent to Grenada Lake
- Blank slate to develop
- Duck hole
- 11.5 miles from Grenada
- \$1.075/acre