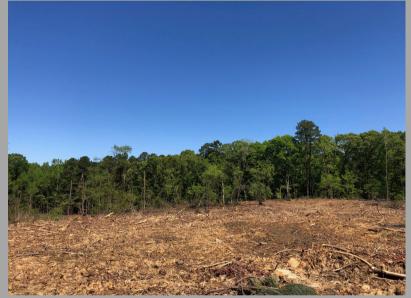

## Grenada 94

+/- 94 acres

If you like hunting and fishing in north Mississippi, check this one out! +/- 94 acres located in the Gore Springs community. This tract is adjacent to GRENADA LAKE! Property consists of mostly recent clear cut with a few hardwood pockets along the duck hole in the main drain. 2400' of frontage along S Creek Rd. This property is located in a good hunting area, but what makes this tract special is it's adjacent to one of the most sought-after lakes in the country for catching big crappie. Plenty of deer and turkey tracks. Close to supplies and amenities in Grenada. So if your looking for an affordable hunting tract with exceptional fishing opportunities next door, give this one a look! \*\*Additional acreage available

Contact Dillon Walker for more information! MS RF #2611 Land REALTOR Cell: 601-503-4631 Office: 601-209-4882 dwalker@backwoodsland.com

- **NEW LISTING!**
- Deer and Turkey hunting
- Road frontage along S Creek Rd
- Adjacent to Grenada Lake
- Blank slate to develop
- Duck hole
- 11.5 miles from Grenada
- \$1.075/acre