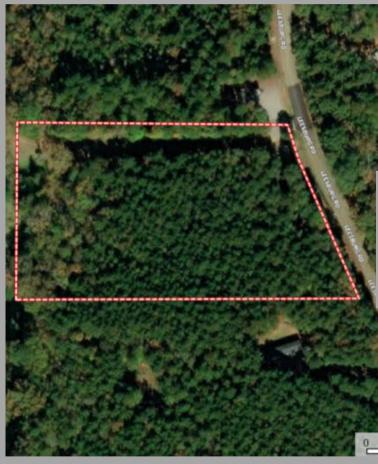

## Leesburg Rd 3.5 +/- 3.5 acres

Pelahatchie, Rankin County, Mississippi

+/- 3.5 acre wooded property is located in the pretty countryside just outside of Pelahatchie in Rankin County. Property consists of mostly 20 year old pine with scattered hardwood trees. Great road frontage along Leesburg Rd. Power and water available to tie into. Pelahatchie Schools, EAST RANKIN ACADEMY close proximity. If you are looking for small acreage to build a home in Rankin County, give this one a look!

- Paved road frontage
- Pelahatchie Schools
- Power and Water available
- Great home place
- Additional land available
- Deed restrictions
- MLS #329338
- \$29,500

Contact Dillon Walker for more information! MS RF #2611 Land REALTOR Cell: 601-503-4631 Office: 601-209-4882