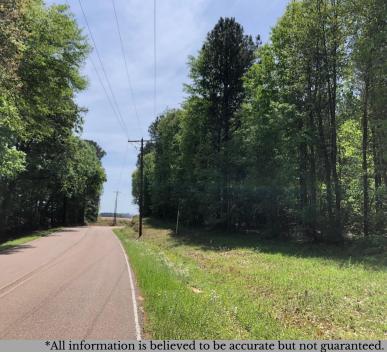

## Leesburg Rd 3.5 +/- 3.5 acres

Pelahatchie, Rankin County, Mississippi

+/- 3.5 acre wooded property is located in the pretty countryside just outside of Pelahatchie in Rankin County. Property consists of mostly 20 year old pine with scattered hardwood trees. Great road frontage along Leesburg Rd. Power and water available to tie into. Pelahatchie Schools, EAST RANKIN ACADEMY close proximity. If you are looking for small acreage to build a home in Rankin County, give this one a look!

- Paved road frontage
- Pelahatchie Schools
- Power and Water available
- Great home place
- Additional land available
- Deed restrictions
- MLS #329338
- \$29,500

Contact Dillon Walker for more information! MS RF #2611 Land REALTOR Cell: 601-503-4631 Office: 601-209-4882