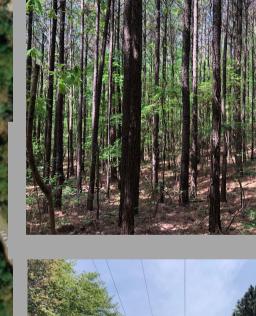

## Leesburg Rd 3.5 +/- 3.5 acres

Pelahatchie, Rankin County, Mississippi

+/- 3.5 acre wooded property is located in the pretty countryside just outside of Pelahatchie in Rankin County. Property consists of mostly 20 year old pine with scattered hardwood trees. Great road frontage along Leesburg Rd. Power and water available to tie into. Pelahatchie Schools, EAST RANKIN ACADEMY close proximity. If you are looking for small acreage to build a home in Rankin County, give this one a look!