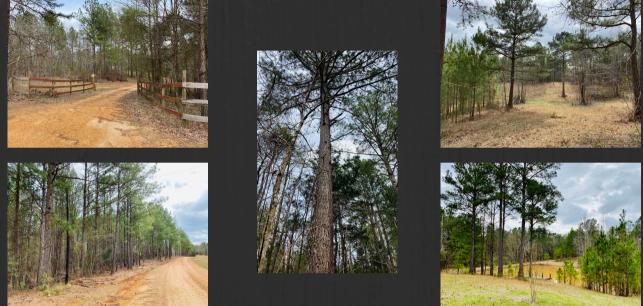

+/-25 Acres Located in Leake County, MS. This property is located in the Marydale community and has so much to offer. This tract would be perfect for a homesite, a hunting camp, or just a weekend get-a-way. Loaded with deer, turkeys, and good timber, this tract would be great for any outdoorsman. Interior roads throughout the property. There is a water well, septic tank, power, a shed, and a camper that comes with the property. This tract also offers a pond with a pier. County Road frontage. Give us a call and lets go take a look!