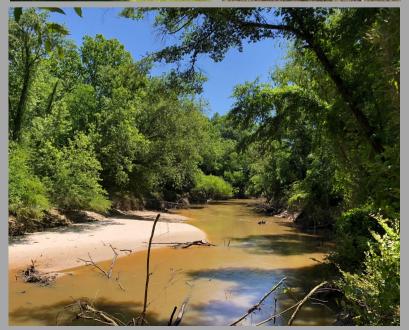

## Yock 86 Tract

Leake County, Mississippi

Ofahoma Community, Jack Boot Rd

+/- 86 acres located in west Leake County close to the Madison/Leake line. Consists of mostly hardwood timber. Approximately 22 acres of clean pastureland. Yockanookany River frontage providing fishing and excellent hunting opportunities. Keep the pastureland in production or turn it into a hardwood or pine stand!

- Yockanookany River frontage
- Road frontage on Jack Boot Rd
- Located west of Carthage MS
- Mostly hardwood timber
- Open pastureland
- River bottom hunting
- Power and water available
- \$171,570

Contact Dillon or Dennis for more information!