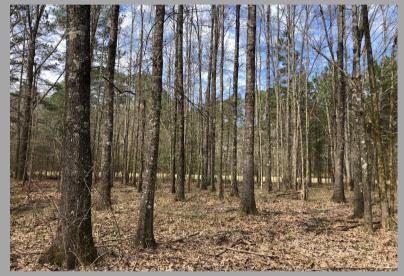

## Yock 86 Tract

Leake County, Mississippi

Ofahoma Community, Jack Boot Rd

+/- 86 acres located in west Leake County close to the Madison/Leake line. Consists of mostly hardwood timber. Approximately 22 acres of clean pastureland. Yockanookany River frontage providing fishing and excellent hunting opportunities. Keep the pastureland in production or turn it into a hardwood or pine stand!