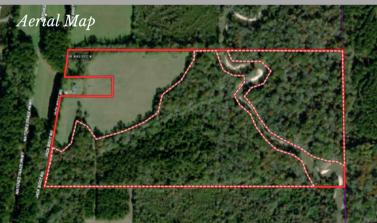

## Yock 86 Tract

Leake County, Mississippi

Ofahoma Community, Jack Boot Rd

+/- 86 acres located in west Leake County close to the Madison/Leake line. Consists of mostly hardwood timber. Approximately 22 acres of clean pastureland. Yockanookany River frontage providing fishing and excellent hunting opportunities. Keep the pastureland in production or turn it into a hardwood or pine stand!

- Yockanookany River frontage
- Road frontage on Jack Boot Rd
- Located west of Carthage MS
- Mostly hardwood timber
- Open pastureland
- River bottom hunting
- Power and water available
- \$171,570

Contact Dillon or Dennis for more information!