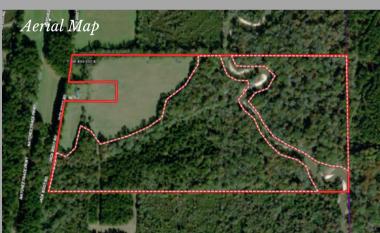

## Yock 86 Tract

Leake County, Mississippi

Ofahoma Community, Jack Boot Rd

+/- 86 acres located in west Leake County close to the Madison/Leake line. Consists of mostly hardwood timber. Approximately 22 acres of clean pastureland. Yockanookany River frontage providing fishing and excellent hunting opportunities. Keep the pastureland in production or turn it into a hardwood or pine stand!

- Yockanookany River frontage
- Road frontage on Jack Boot Rd
- Located west of Carthage MS
- Mostly hardwood timber
- Open pastureland
- River bottom hunting
- Power and water available
- \$171,570

Contact Dillon or Dennis for more information!