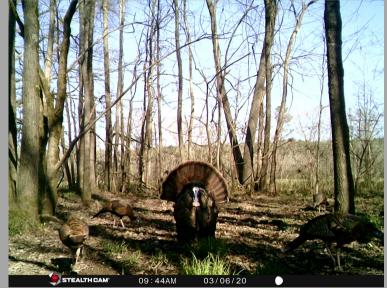

## Yock 86 Tract

Leake County, Mississippi

Ofahoma Community, Jack Boot Rd

+/- 86 acres located in west Leake County close to the Madison/Leake line. Consists of mostly hardwood timber. Approximately 22 acres of clean pastureland. Yockanookany River frontage providing fishing and excellent hunting opportunities. Keep the pastureland in production or turn it into a hardwood or pine stand!

- Yockanookany River frontage
- Road frontage on Jack Boot Rd
- Located west of Carthage MS
- Mostly hardwood timber
- Open pastureland
- River bottom hunting
- Power and water available
- \$171,570

Contact Dillon or Dennis for more information!