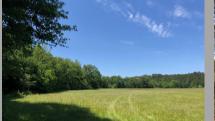

## Yock 86 Tract

Leake County, Mississippi

Ofahoma Community, Jack Boot Rd

+/- 86 acres located in west Leake County close to the Madison/Leake line. Consists of mostly hardwood timber. Approximately 22 acres of clean pastureland. Yockanookany River frontage providing fishing and excellent hunting opportunities. Keep the pastureland in production or turn it into a hardwood or pine stand!