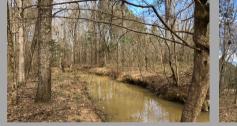

## Yock 86 Tract

Leake County, Mississippi

Ofahoma Community, Jack Boot Rd

+/- 86 acres located in west Leake County close to the Madison/Leake line. Consists of mostly hardwood timber. Approximately 22 acres of clean pastureland. Yockanookany River frontage providing fishing and excellent hunting opportunities. Keep the pastureland in production or turn it into a hardwood or pine stand!

- Yockanookany River frontage
- Road frontage on Jack Boot Rd
- Located west of Carthage MS
- Mostly hardwood timber
- Open pastureland
- River bottom hunting
- Power and water available
- \$184,900

Contact Dillon or Dennis for more information!