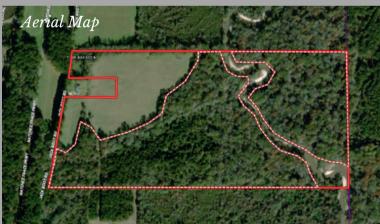

## Yock 86 Tract

Leake County, Mississippi

Ofahoma Community, Jack Boot Rd

+/- 86 acres located in west Leake County close to the Madison/Leake line. Consists of mostly hardwood timber. Approximately 22 acres of clean pastureland. Yockanookany River frontage providing fishing and excellent hunting opportunities. Keep the pastureland in production or turn it into a hardwood or pine stand!

- Yockanookany River frontage
- Road frontage on Jack Boot Rd
- Located west of Carthage MS
- Mostly hardwood timber
- Open pastureland
- River bottom hunting
- Power and water available
- \$184,900

Contact Dillon or Dennis for more information!