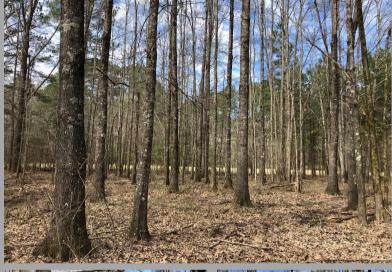

## Yock 86 Tract

Leake County, Mississippi

Ofahoma Community, Jack Boot Rd

+/- 86 acres located in west Leake County close to the Madison/Leake line. Consists of mostly hardwood timber. Approximately 22 acres of clean pastureland. Yockanookany River frontage providing fishing and excellent hunting opportunities. Keep the pastureland in production or turn it into a hardwood or pine stand!