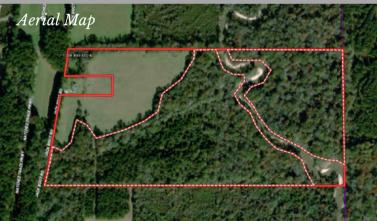

## Yock 86 Tract

Leake County, Mississippi

Ofahoma Community, Jack Boot Rd

+/- 86 acres located in west Leake County close to the Madison/Leake line. Consists of mostly hardwood timber. Approximately 22 acres of clean pastureland. Yockanookany River frontage providing fishing and excellent hunting opportunities. Keep the pastureland in production or turn it into a hardwood or pine stand!

- Yockanookany River frontage
- Road frontage on Jack Boot Rd
- Located west of Carthage MS
- Mostly hardwood timber
- Open pastureland
- River bottom hunting
- Power and water available
- \$184,900

Contact Dillon or Dennis for more information!