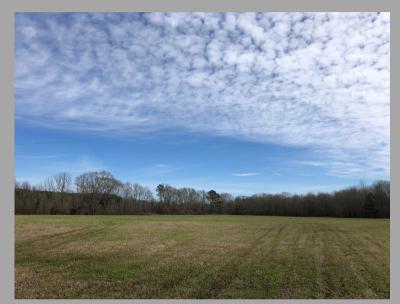

## Yock 86 Tract

Leake County, Mississippi

Ofahoma Community, Jack Boot Rd

+/- 86 acres located in west Leake County close to the Madison/Leake line. Consists of mostly hardwood timber. Approximately 22 acres of clean pastureland. Yockanookany River frontage providing fishing and excellent hunting opportunities. Keep the pastureland in production or turn it into a hardwood or pine stand!

- Yockanookany River frontage
- Road frontage on Jack Boot Rd
- Located west of Carthage MS
- Mostly hardwood timber
- Open pastureland
- River bottom hunting
- Power and water available
- \$184,900

Contact Dillon or Dennis for more information!