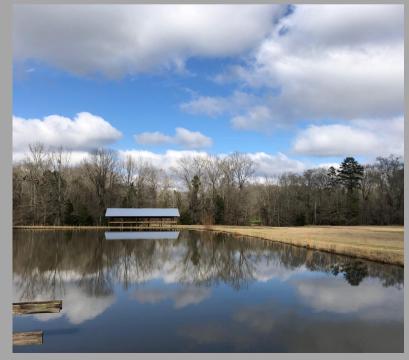

## Lebanon Pinegrove 19

+/- 19 acres

+/- 19 SURVEYED acres situated just west of Terry in Hinds County, MS. Paved road frontage along Lebanon Pinegrove Rd, New 50x50 pole barn with a 12x30 tractor shed. This property has a house pad in place overlooking the stocked bass pond. Big hardwood timber along the creek with a box stand ready to hunt!