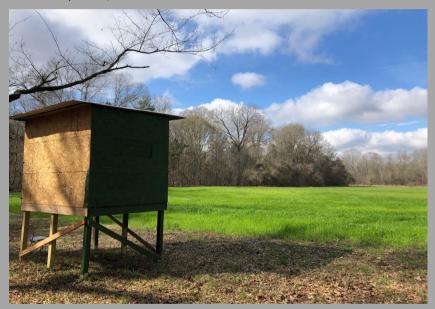

## Lebanon Pinegrove 19

+/- 19 acres

+/- 19 SURVEYED acres situated just west of Terry in Hinds County, MS. Paved road frontage along Lebanon Pinegrove Rd, New 50x50 pole barn with a 12x30 tractor shed. This property has a house pad in place overlooking the stocked bass pond. Big hardwood timber along the creek with a box stand ready to hunt!