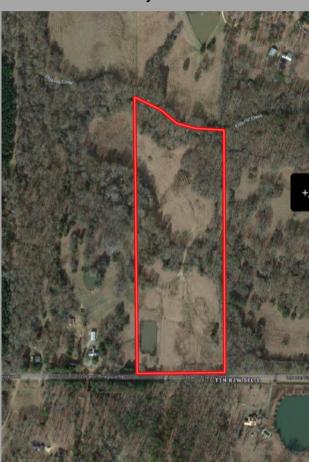

## Lebanon Pinegrove 19

+/- 19 acres

+/- 19 SURVEYED acres situated just west of Terry in Hinds County, MS. Paved road frontage along Lebanon Pinegrove Rd, New 50x50 pole barn with a 12x30 tractor shed. This property has a house pad in place overlooking the stocked bass pond. Big hardwood timber along the creek with a box stand ready to hunt!