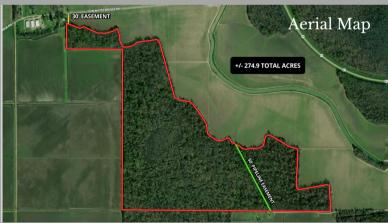

## Kelso 3 Tract

Sharkey County, Mississippi

MS Delta Hunting and Timberland at it's best!

If you've been looking for acreage to own in the south Delta that is also close to thousands of acres of public woods, check this one out. This +/- 274 acre property consists of mostly mature bottomland hardwood timber. Access from Low Water Bridge Rd and Griffin Rd. Opportunity to own a property like this does not happen very often!

- Potential for duck hole development
- Deeded easement from Low Water Bridge Rd
- · Located just south of Onward, MS
- Mature hardwood timber
- Surrounded by farmland
- Located close to Delta National Forest
- Power available
- \$3,395/acre