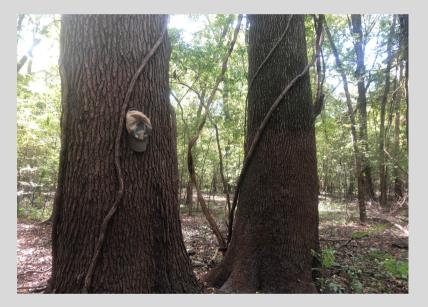

## Goose Lake 40

+/- 40 acres Albemarle Lake, Issaquena County, Mississippi

+/- 40 acres situated across from Albemarle Lake and Chotard Landing, a property like this is rare to hit the market. Consists of big mature hardwood timber of mostly Native Pecan, Bottomland Oak, Gum, and Cypress. Situated on the dry side of the levee, it is surrounded by farmland, WRP, and hardwood timber. Cypress slough offering opportunity at wintering waterfowl. Road frontage with power available. This tract is located in the highly sought area for hunting as well as close to two well known oxbow lakes in the southern MS Delta!