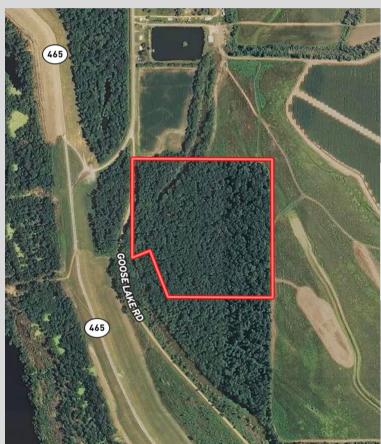

## Goose Lake 40

+/- 40 acres Albemarle Lake, Issaquena County, Mississippi

+/- 40 acres situated across from Albemarle Lake and Chotard Landing, a property like this is rare to hit the market. Consists of big mature hardwood timber of mostly Native Pecan, Bottomland Oak, Gum, and Cypress. Situated on the dry side of the levee, it is surrounded by farmland, WRP, and hardwood timber. Cypress slough offering opportunity at wintering waterfowl. Road frontage with power available. This tract is located in the highly sought area for hunting as well as close to two well known oxbow lakes in the southern MS Delta!

- BIG PRICE REDUCTION!
- Mature Hardwood Timber
- Road frontage along Goose Lake Rd
- Minutes from Chotard and Albemarle Lakes
- Excellent hunting
- Potential camp site
- County road frontage
- Power available
- \$198,000