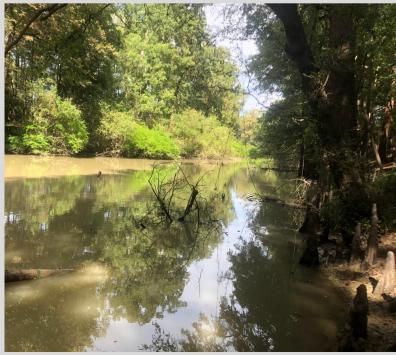

## Goose Lake 40

+/- 40 acres Albemarle Lake, Issaquena County, Mississippi

+/- 40 acres situated across from Albemarle Lake and Chotard Landing, a property like this is rare to hit the market. Consists of big mature hardwood timber of mostly Native Pecan, Bottomland Oak, Gum, and Cypress. Situated on the dry side of the levee, it is surrounded by farmland, WRP, and hardwood timber. Cypress slough offering opportunity at wintering waterfowl. Road frontage with power available. This tract is located in the highly sought area for hunting as well as close to two well known oxbow lakes in the southern MS Delta!