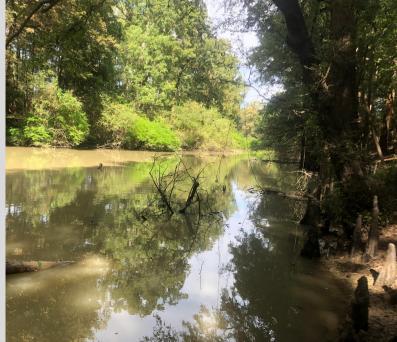

## Albemarle Lake, Issaquena County, Mississippi

+/- 40 acres situated across from Albemarle Lake and Chotard Landing, a property like this is rare to hit the market. Consists of big mature hardwood timber of mostly Native Pecan, Bottomland Oak, Gum, and Cypress. Situated on the dry side of the levee, it is surrounded by farmland, WRP, and hardwood timber. Cypress slough offering opportunity at wintering waterfowl. Road frontage with power available. This tract is located in the highly sought area for hunting as well as close to two well known oxbow lakes in the southern MS Delta!

- BIG PRICE REDUCTION!
- Mature Hardwood Timber
- Road frontage along Goose Lake Rd
- Minutes from Chotard and Albemarle Lakes
- Excellent hunting
- Potential camp site
- · County road frontage
- Power available
- \$189.975