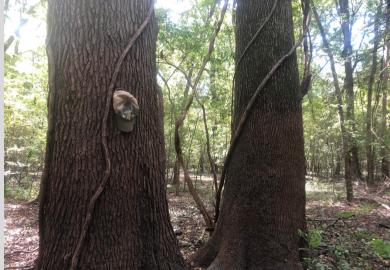

## Albemarle Lake, Issaquena County, Mississippi

+/- 40 acres situated across from Albemarle Lake and Chotard Landing, a property like this is rare to hit the market. Consists of big mature hardwood timber of mostly Native Pecan, Bottomland Oak, Gum, and Cypress. Situated on the dry side of the levee, it is surrounded by farmland, WRP, and hardwood timber. Cypress slough offering opportunity at wintering waterfowl. Road frontage with power available. This tract is located in the highly sought area for hunting as well as close to two well known oxbow lakes in the southern MS Delta!

- BIG PRICE REDUCTION!
- Mature Hardwood Timber
- Road frontage along Goose Lake Rd
- Minutes from Chotard and Albemarle Lakes
- Excellent hunting
- Potential camp site
- · County road frontage
- Power available
- \$189.975