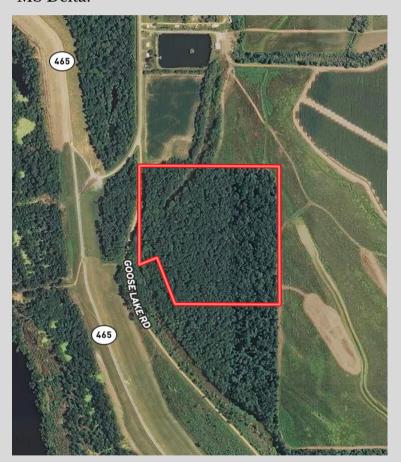

## Goose Lake 40

+/- 40 acres

## Albemarle Lake, Issaquena County, Mississippi

+/- 40 acres situated across from Albemarle Lake and Chotard Landing, a property like this is rare to hit the market. Consists of big mature hardwood timber of mostly Native Pecan, Bottomland Oak, Gum, and Cypress. Situated on the dry side of the levee, it is surrounded by farmland, WRP, and hardwood timber. Cypress slough offering opportunity at wintering waterfowl. Road frontage with power available. This tract is located in the highly sought area for hunting as well as close to two well known oxbow lakes in the southern MS Delta!

- BIG PRICE REDUCTION!
- Mature Hardwood Timber
- Road frontage along Goose Lake Rd
- Minutes from Chotard and Albemarle Lakes
- Excellent hunting
- Potential camp site
- · County road frontage
- Power available
- \$189.975