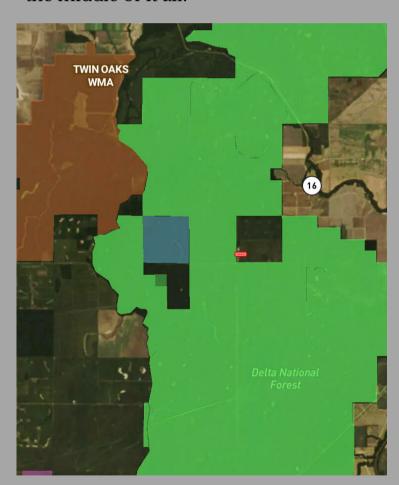

## Sharkey 5.5 +/- 5.5 acres

Public land hunter (s) ideal piece. Located on CR 703, this property consists of old mature oak timber. Close to supplies being approximately 5 miles to Holly Bluff and 12 miles to Rolling Fork. Potential for multiple cabins. Great opportunity for a public land or hunter, or group of hunters, to own a property in the middle of it all!

- Located within Delta National Forest
- Power available
- Road frontage along CR 703
- Big oak timber
- Minutes from other public lands
- Minutes from supplies
- Secluded
- \$75,000

Contact Dillon Walker for more information! MS RF #2611 Land REALTOR Cell: 601-503-4631 Office: 601-209-4882