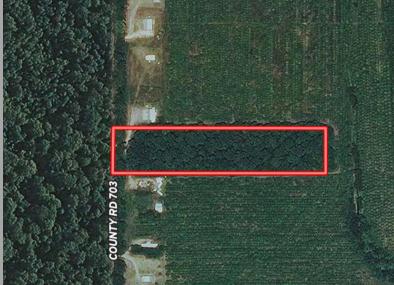

## Sharkey 5.5 +/- 5.5 acres

Public land hunter (s) ideal piece. Located on CR 703, this property consists of old mature oak timber. Close to supplies being approximately 5 miles to Holly Bluff and 12 miles to Rolling Fork. Potential for multiple cabins. Great opportunity for a public land or hunter, or group of hunters, to own a property in the middle of it all!

- Located within Delta National Forest
- Power available
- Road frontage along CR 703
- Big oak timber
- Minutes from other public lands
- Minutes from supplies
- Secluded
- \$75,000

Contact Dillon Walker for more information! MS RF #2611 Land REALTOR Cell: 601-503-4631 Office: 601-209-4882