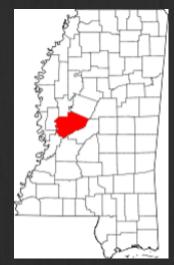

## \$183,600 +/- 72 Acres Yazoo County, MS









## www.backwoodsland.com - Office: 601.209.4882



+/-72 Acres in Yazoo County Ms! This unique property has about 1/4 mile frontage on Perry Creek (a "HUGE" gravel bottom, clear water creek). LOADED with Mature Hardwood Timber, Deer and Turkeys. Also, this property has good access and a pipe line that would be perfect for large food plots. This one will not last long...

Dennis West Cell: 601-248-4396 Email: dennis@thelandguy.org Principal Broker - Co-Owner Steven Milner

Cell: 601-941-1622 Email: stevenmilnerrealtyms@gmail.com Co-Owner

All information is believed to be accurate but not guaranteed.