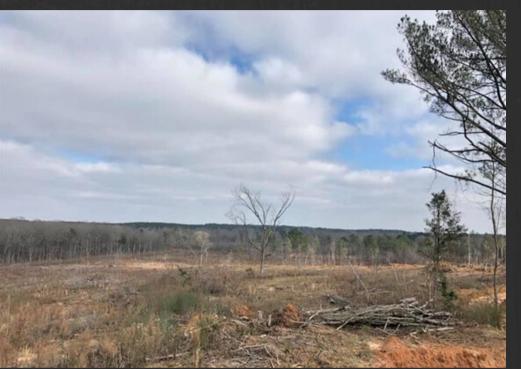

## www.backwoodsland.com - Office: 601.209.4882

200+/- acres in Neshoba County, MS for \$1,000 per acre. This tract is located on Hwy 19 in the Arlington Community. Just over an hour drive from Jackson and only 15 minutes to the casino. Property was recently clear-cut and is ready to be replanted. Pinisuck Creek runs through the North end of this property providing a year-round water source for wildlife. This part of the Country is known for producing big bucks and ample turkey.