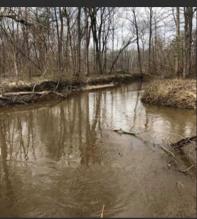

## www.backwoodsland.com - Office: 601.209.4882

200+/- acres in Neshoba County, MS for \$1,000 per acre. This tract is located on Hwy 19 in the Arlington Community. Just over an hour drive from Jackson and only 15 minutes to the casino. Property was recently clear-cut and is ready to be replanted. Pinisuck Creek runs through the North end of this property providing a year-round water source for wildlife. This part of the Country is known for producing big bucks and ample turkey.