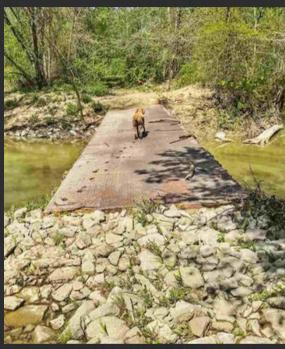

## Calabrella Creek \$740,000 +/-840 Acres Webster County, MS

www.backwoodsland.com - Office: 601.209.4882

Dennis West Cell: 601-248-4396 Email: dennis@thelandguy.org Principal Broker - Co-Owner

\*\$880 Per Acre\*... Located in the basin of the BIG BLACK RIVER. This extremely fertile tract offers some of the best deer and turkey habitat Mississippi has to offer. The majority of the property was cut hard several years ago giving the property perfect bedding and a plentiful food source. Calabrella Creek runs through the property straight into the Big Black. Equipped with really good roads and bridges running all throughout the property making it easy to get around on. There are several shooting houses and food plots strategically placed throughout. Call today for more information about this great property!